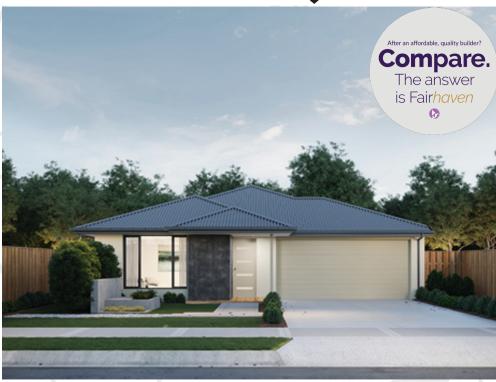

## Merimbula 239

**→ 2** → 12.5m

Lot: 676 Zidane Avenue, Plumpton

**Estate: Attwell** Block size: 400m<sup>2</sup>

Title Exp: December 2021

House Size: 23.97sq

## **Package Includes:**

- Fixed site cost
- Developers guidelines
- Tiles or laminate timber flooring to Entry, Kitchen, Family and Meals
- Carpet to the remaining areas
- 20mm stone bench top to the kitchen
- Overhead cupboards w/Plaster bulkhead to kitchen
- Flyscreens to all openable windows
- Remote control to the garage
- Tiled shower base to the ensuite
- 2000mm high shower screen to ensuite & bathroom