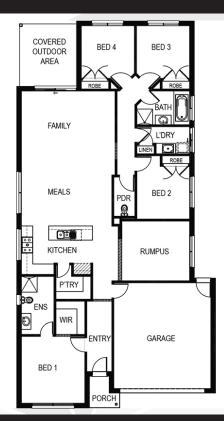

## Merimbula 239

**→ 2** → 12.5m

Lot: 676 Zidane Avenue, Plumpton

**Estate: Attwell** Block size: 400m<sup>2</sup>

Title Exp: December 2021

House Size: 23.97sq

## **Package Includes:**

- Fixed site cost
- Developers guidelines
- Tiles or laminate timber flooring to Entry, Kitchen, Family and Meals
- Carpet to the remaining areas
- 20mm stone bench top to the kitchen
- Overhead cupboards w/Plaster bulkhead to kitchen
- Flyscreens to all openable windows
- Remote control to the garage
- Tiled shower base to the ensuite
- 2000mm high shower screen to ensuite & bathroom