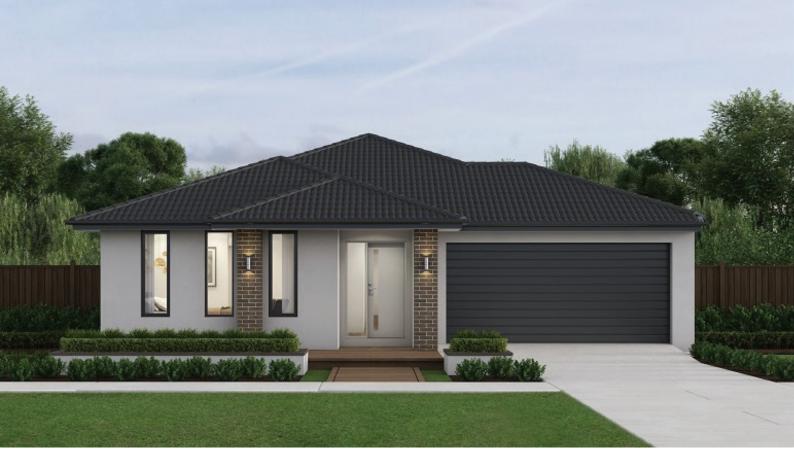

## Havana 25

Lot 402 Pippen Loop, Plumpton Land Size: 396m<sup>2</sup>

- Stunning façade included
- Double glazing (including sliding doors)
- Quality floor coverings throughout
- 2550mm high ceilings to ground floor
- LED downlights to entry, kitchen and living
- Soft closers to Kitchen, Laundry vanity drawers and doors
- ILVE 900mm wide oven, cooktop and rangehood
- 40mm Caesarstone kitchen benchtops
- 20mm Caesarstone to bathroom benchtops
- Quality Caroma basins and tapware
- Overhead cupboards adjacent to rangehood
- Double garage with camera and app control
- 25 Year Structural Guarantee & 12 Month Maintenance
- NBN Connection