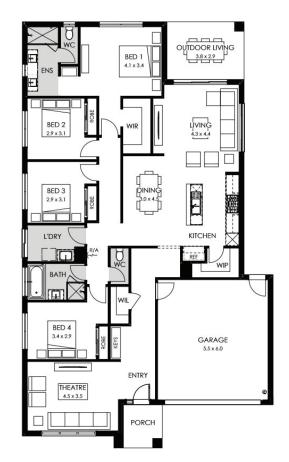

## Havana 25

Lot 402 Pippen Loop, Plumpton Land Size: 396m<sup>2</sup>

- Stunning façade included
- Double glazing (including sliding doors)
- Quality floor coverings throughout
- 2550mm high ceilings to ground floor
- LED downlights to entry, kitchen and living
- Soft closers to Kitchen, Laundry vanity drawers and doors
- ILVE 900mm wide oven, cooktop and rangehood
- 40mm Caesarstone kitchen benchtops
- 20mm Caesarstone to bathroom benchtops
- Quality Caroma basins and tapware
- Overhead cupboards adjacent to rangehood
- Double garage with camera and app control
- 25 Year Structural Guarantee & 12 Month Maintenance
- NBN Connection