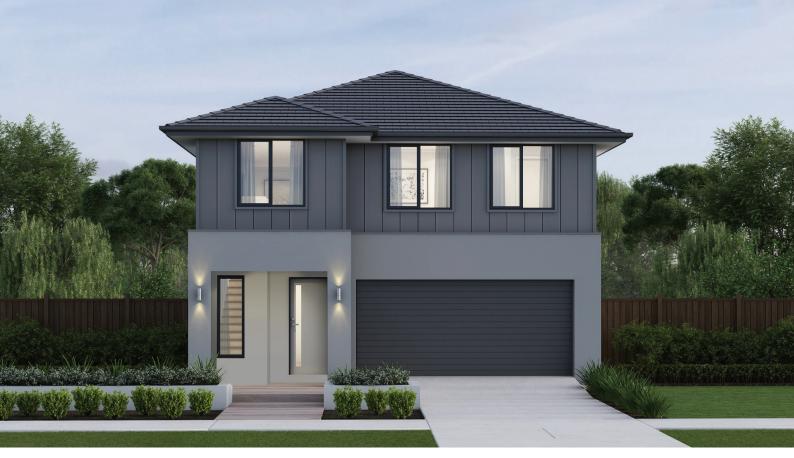

## Midtown 28

Lot 716 Beckham Street, Plumpton Land Size: 400m<sup>2</sup>

- Double glazing
- Westinghouse 600mm appliances
- Quality Caroma basins and tapware
- 3 coat Dulux paint to walls
- Fixed Site Costs included
- Developer & council requirements
- Double garage with camera and app control
- 25 Year Structural Guarantee
- 12 Month Maintenance
- **NBN** Connection

## **Fixed Price \$710,800**

Call Dean Nutbean 0457 275 163 or email dnutbean@boutiquehomes.com.au boutiquehomes.com.au

Price based on home type and floorplan shown and on builder's preferred siting. Floorplan depicts a modern facade, modern facade shown and included in price. Image used is an artist impression for illustrative purposes only and shows 2550mm high ceilings plus decorative items not included in the price shown including path, fencing, landscaping, coach lights and furnishings. 'Fixed' pricing means that, subject to the terms of this disclaimer and any owner requested changes, the price advertised will be the price contained in the building contract entered into and this price will not change other than in accordance with the building contract. The price is based on developer supplied engineering plans and plans of subdivision and final pricing may vary if actual site conditions differ to those shown in these developer supplied documents Block and building dimensions may vary from the illustration and the details shown. For more information on the pricing and specification of this home please contact a New Homes Consultant. ABN Group Victoria has permission of the owner of the land to advertise the land as part of the price specified. The price does not include transfer duty, settlement costs, community infrastructure levies imposed or any other fees or disbursements associated with the settlement of the land.