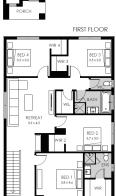

## Midtown 28

Lot 716 Beckham Street, Plumpton Land Size: 400m<sup>2</sup>

- Double glazing
- Westinghouse 600mm appliances
- Quality Caroma basins and tapware
- 3 coat Dulux paint to walls
- Fixed Site Costs included
- Developer & council requirements
- Double garage with camera and app control
- 25 Year Structural Guarantee
- 12 Month Maintenance
- **NBN** Connection