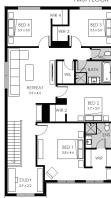

## Midtown 28

Lot 716 Beckham Street, Plumpton Land Size: 400m<sup>2</sup>

- Double glazing
- Westinghouse 600mm appliances
- Quality Caroma basins and tapware
- 3 coat Dulux paint to walls
- Fixed Site Costs included
- Developer & council requirements
- Double garage with camera and app control
- 25 Year Structural Guarantee
- 12 Month Maintenance
- **NBN** Connection