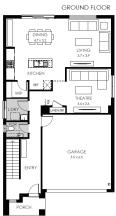

## Midtown 28

Lot 716 Beckham Street, Plumpton Land Size: 400m<sup>2</sup>

- Double glazing
- Westinghouse 600mm appliances
- Quality Caroma basins and tapware
- 3 coat Dulux paint to walls
- Fixed Site Costs included
- Developer & council requirements
- Double garage with camera and app control
- 25 Year Structural Guarantee
- 12 Month Maintenance
- **NBN** Connection

## **Fixed Price \$710,800**

Call Dean Nutbean 0457 275 163 or email dnutbean@boutiquehomes.com.au boutiquehomes.com.au

Price based on home type and floorplan shown and on builder's preferred siting. Floorplan depicts a modern facade, modern facade shown and included in price. Image used is an artist impression for illustrative purposes only and shows 2550mm high ceilings plus decorative items not included in the price shown including path, fencing, landscaping, coach lights and furnishings. 'Fixed' pricing means that, subject to the terms of this disclaimer and any owner requested changes, the price advertised will be the price contained in the building contract entered into and this price will not change other than in accordance with the building contract. The price is based on developer supplied engineering plans and plans of subdivision and final pricing may vary if actual site conditions differ to those shown in these developer supplied documents Block and building dimensions may vary from the illustration and the details shown. For more information on the pricing and specification of this home please contact a New Homes Consultant. ABN Group Victoria has permission of the owner of the land to advertise the land as part of the price specified. The price does not include transfer duty, settlement costs, community infrastructure levies imposed or any other fees or disbursements associated with the settlement of the land.