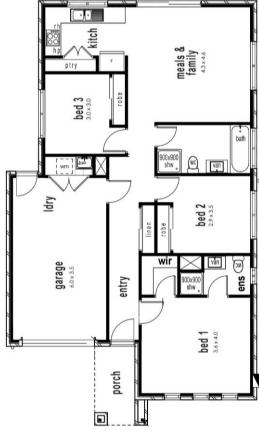

#### Lot No: 610 Taylors Circuit, Armstrong Creek

- 2580mm Ceiling Throughout
- Premium Flooring
- Overhead Cupboards to Kitchen
- 100mm LED Downlights Throughout
- Dishwasher Supplied & Installed
- Stone Bench Tops Throughout
- Tiled Shower Bases
- Toilet Roll Holders
- Solar Hot-Water System
- 6 Star Energy Rating