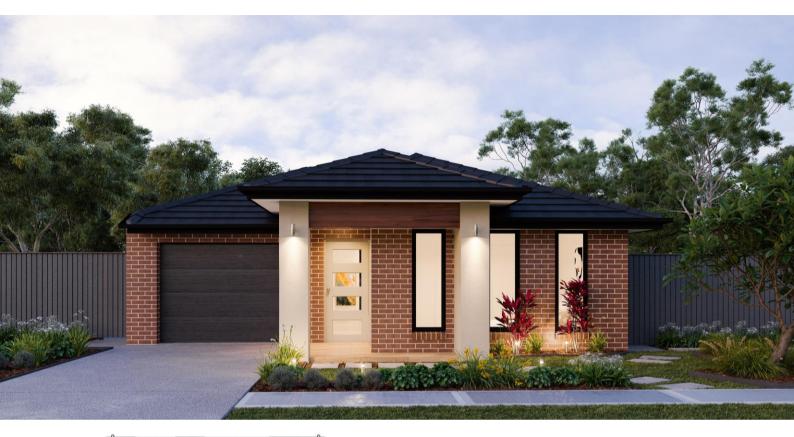

### Yanin 14

#### Lot No: 610 Taylors Circuit, Armstrong Creek

- 2580mm Ceiling Throughout
- Premium Flooring
- Overhead Cupboards to Kitchen
- 100mm LED Downlights Throughout
- Dishwasher Supplied & Installed
- Stone Bench Tops Throughout
- Tiled Shower Bases
- Toilet Roll Holders
- Solar Hot-Water System
- 6 Star Energy Rating