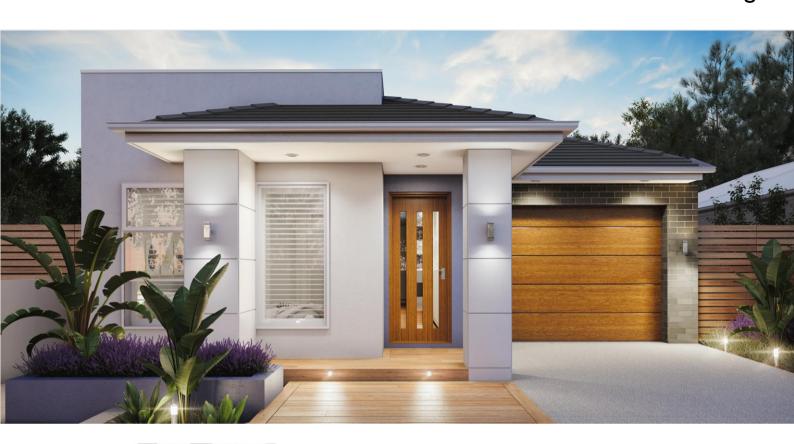

## Oakhurst 15

263 m<sub>2</sub>

Lot No: 610 Taylors Circuit, Armstrong Creek

- 2580mm Ceiling Throughout
- Premium Flooring
- Overhead Cupboards to Kitchen
- 100mm LED Downlights Throughout
- Dishwasher Supplied & Installed
- Stone Bench Tops Throughout
- Tiled Shower Bases
- Toilet Roll Holders
- Solar Hot-Water System
- 6 Star Energy Rating