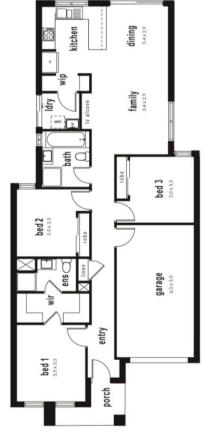

## Oakhurst 15

263 m<sub>2</sub>

Lot No: 610 Taylors Circuit, Armstrong Creek

- 2580mm Ceiling Throughout
- Premium Flooring
- Overhead Cupboards to Kitchen
- 100mm LED Downlights Throughout
- Dishwasher Supplied & Installed
- Stone Bench Tops Throughout
- Tiled Shower Bases
- Toilet Roll Holders
- Solar Hot-Water System
- 6 Star Energy Rating