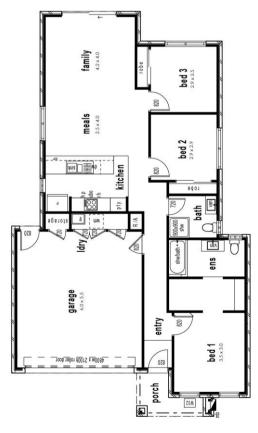

## **Macalister 16**

Lot No: 610 Taylors Circuit, Armstrong Creek

- 2580mm Ceiling Throughout
- Premium Flooring
- Overhead Cupboards to Kitchen
- 100mm LED Downlights Throughout
- Dishwasher Supplied & Installed
- Stone Bench Tops Throughout
- Tiled Shower Bases
- Toilet Roll Holders
- Solar Hot-Water System
- 6 Star Energy Rating