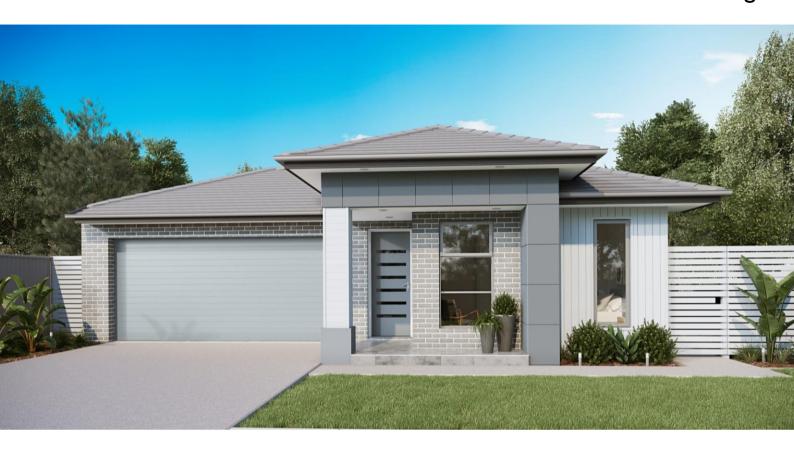

## **Macalister 16**

Lot No: 610 Taylors Circuit, Armstrong Creek

- 2580mm Ceiling Throughout
- Premium Flooring
- Overhead Cupboards to Kitchen
- 100mm LED Downlights Throughout
- Dishwasher Supplied & Installed
- Stone Bench Tops Throughout
- Tiled Shower Bases
- Toilet Roll Holders
- Solar Hot-Water System
- 6 Star Energy Rating