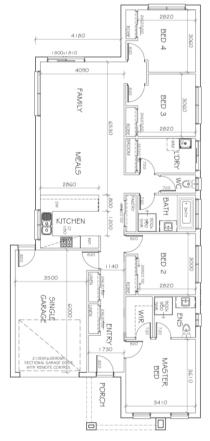

# \$455,631\*

4

2

**294 m**2

HOME SIZE

17 Sqs

### Lot No: 636 Hariot Street, Armstrong Creek

- 2580mm Ceiling Throughout
- Premium Flooring
- Overhead Cupboards to Kitchen
- 100mm LED Downlights Throughout
- Dishwasher Supplied & Installed
- Stone Bench Tops Throughout
- Tiled Shower Bases
- Toilet Roll Holders
- Solar Hot-Water System
- 6 Star Energy Rating