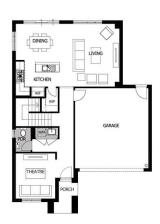

## Hudson 22

Package from **\$505,600** 

Lot 212 Colmar Drive, Lara

Land size: 271m2

- Double glazing (including sliding doors)
- Quality floor coverings throughout
- 2550mm high ceilings to ground floor
- LED downlights to entry, kitchen and living
- Soft closers to all Kitchen, Laundry and vanity drawers and doors
- ILVE 900mm wide oven, cooktop and rangehood
- 40mm Caesarstone kitchen benchtops
- 20mm Caesarstone to bathroom benchtops
- Quality Caroma basins and tapware
- Overhead cupboards adjacent to rangehood
- Tiled splashback
- 25 Year Structural Guarantee
- 12 Month Maintenance