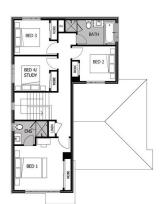

## Hudson 22

Package from **\$505,600** 

Lot 212 Colmar Drive, Lara

Land size: 271m2

- Double glazing (including sliding doors)
- Quality floor coverings throughout
- 2550mm high ceilings to ground floor
- LED downlights to entry, kitchen and living
- Soft closers to all Kitchen, Laundry and vanity drawers and doors
- ILVE 900mm wide oven, cooktop and rangehood
- 40mm Caesarstone kitchen benchtops
- 20mm Caesarstone to bathroom benchtops
- Quality Caroma basins and tapware
- Overhead cupboards adjacent to rangehood
- Tiled splashback
- 25 Year Structural Guarantee
- 12 Month Maintenance