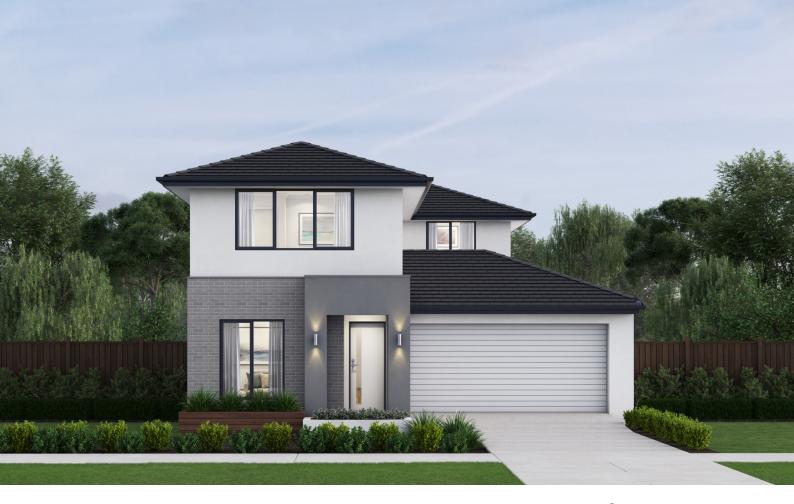

## Hudson 22

Package from **\$505,600** 

Lot 212 Colmar Drive, Lara

Land size: 271m2

- Double glazing (including sliding doors)
- Quality floor coverings throughout
- 2550mm high ceilings to ground floor
- LED downlights to entry, kitchen and living
- Soft closers to all Kitchen, Laundry and vanity drawers and doors
- ILVE 900mm wide oven, cooktop and rangehood
- 40mm Caesarstone kitchen benchtops
- 20mm Caesarstone to bathroom benchtops
- Quality Caroma basins and tapware
- Overhead cupboards adjacent to rangehood
- Tiled splashback
- 25 Year Structural Guarantee
- 12 Month Maintenance