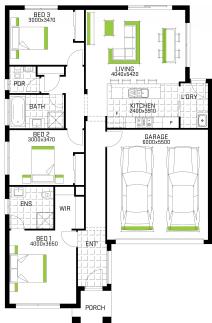

## Lot 229 Lubec Street , Coridale , Lara

SIZE: Coridale LAND: 271 m2 HOME: 18 sqs PINR PACKAGE INCLUDES: Stone benchtops to Fixed site costs. NBN/Opticomm provision kitchen and overhead & council requirements. cupboards incl. over the fridge 900mm stainless steel All flooring coverings: appliances including carpet, tiles or timber dishwasher. laminate. ENS Tiled shower bases. Concrete driveway & path shower rail assembly with (Up to 35m2). semi frameless shower screens. Sectional panel lift garage Professionally selected door with 2 remotes. exterior & intérior colour