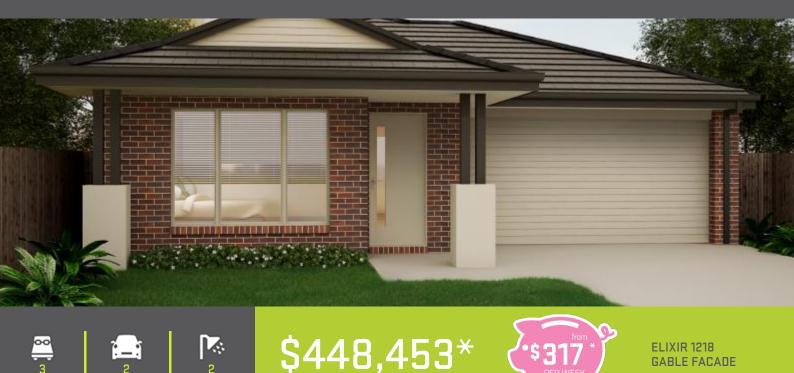

## **HOME AND LAND PACKAGE**

## Lot 229 Lubec Street , Coridale , Lara

SIZE: Coridale LAND: 271 m2 HOME: 18 sqs PINR PACKAGE INCLUDES: Stone benchtops to Fixed site costs. NBN/Opticomm provision kitchen and overhead & council requirements. cupboards incl. over the fridge 900mm stainless steel All flooring coverings: appliances including carpet, tiles or timber dishwasher. laminate. ENS Tiled shower bases. Concrete driveway & path shower rail assembly with (Up to 35m2). semi frameless shower screens. Sectional panel lift garage Professionally selected door with 2 remotes. exterior & intérior colour