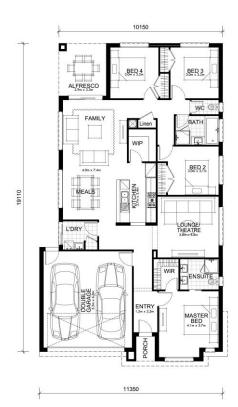

CLUB & COUNTRY

Churchill 220

\$453,300°

Lot 327 & 328 (350m<sup>2)</sup>

4 2 2 **► ♠ ♠** 