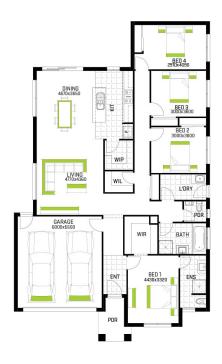

## HOME AND LAND PACKAGE

\$515,003\*

CHARLOTTE 1423 PRINCIPAL FACADE

Lot 323 Brisbane Street, Coridale, Lara

SIZE:

LAND: 392 m2 HOME: 23 sqs