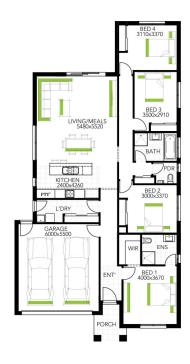

## **HOME AND LAND PACKAGE**

\$484,180\*

CAPITAL 1221 GABLE FACADE

Lot 326 Brisbane Road, Coridale, Lara

SIZE:

LAND: 350 m2 HOME: 21 sqs

Image may include upgrade items and may depict fixtures, finishes and features not supplied by Welsh Homes such as landscaping and fencing. Accordingly, any prices in this flyer do not include the supply of any of those items. "Home and Land Package price correct at time of printing and subject to change without notice. Package price excludes external lighting, telephone service, stamp duty on land, legal fees and conveyancing costs including titles and property report. Floorplan is representation of facade depicted unless otherwise stated. Welsh Homes reserves the right to alter the images or descriptions without notice. See your Welsh Homes sales consultant for full details of standard inclusions. Land supplied by developer. Land prices and availability are subject to change without notice. All home & land packages are subject to developer approval. Fast Tracked packages include strict terms and conditions, refer to welshhomes.com.au for details.