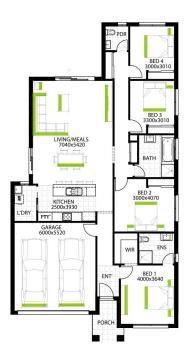

## **HOME AND LAND PACKAGE**

\$472,780\*

ENDEAVOUR 1221 EMERALD FACADE

Lot 327 Brisbane Road, Coridale, Lara

SIZE:

LAND: 350 m2 HOME: 21 sqs

Image may include upgrade items and may depict fixtures, finishes and features not supplied by Welsh Homes such as landscaping and fencing. Accordingly, any prices in this flyer do not include the supply of any of those items. "Home and Land Package price correct at time of printing and subject to change without notice. Package price excludes external lighting, telephone service, stamp duty on land, legal fees and conveyancing costs including titles and property report. Floorplan is representation of facade depicted unless otherwise stated. Welsh Homes reserves the right to alter the images or descriptions without notice. See your Welsh Homes sales consultant for full details of standard inclusions. Land supplied by developer. Land prices and availability are subject to change without notice. All home & land packages are subject to developer approval. Fast Tracked packages include strict terms and conditions, refer to welshhomes.com.au for details.