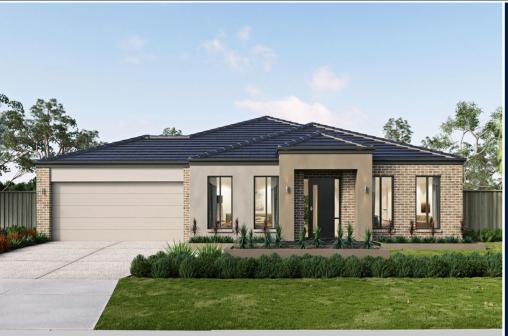

## metricon

\$527,443\*

LOT 141, VERDANT AVENUE CORIDALE ESTATE LARA

**SANTORINI 21 ASPIRE FACADE** 

BLOCK SIZE | 576M<sup>2</sup>