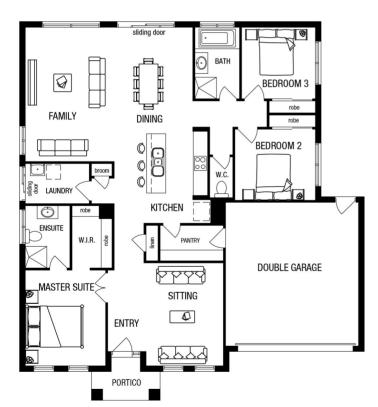

## PACKAGE INCLUDES:

THE SANTORINI 21 WITH ASPIRE **FACADE BUILT TO OUR INDUSTRY** LEADING BASE SPECIFICATIONS AND LAND, PLUS:

- √ Lifetime structural guarantee#
- √ 20mm stone benchtop to Kitchen
- Large 900mm wide stainless steel appliances
- √ Laminate overhead kitchen cupboards (2) sets)
- ✓ Concrete driveway and path (up to 35m2)
- √ BAL 12.5 requirements<sup>^</sup>
- √ Fibre optic package
- ✓ Choice of stylish basins to ensuite/bathroom
- ✓ Floor Coverings throughout
- ✓ Personalised colour selection with an interior designer