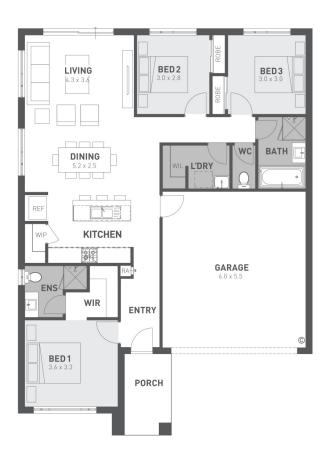

Coridale, Lara

Lot 229 - 271m<sup>2</sup>



## **SPECIAL FEATURES**

- Quality floor coverings throughout
- Stylish blinds
- Flyscreens
- Westinghouse stainless steel appliances
- Overhead cupboards to kitchen
- Exposed aggregate driveway
- 20mm category 1 Caesarstone to kitchen
- 25 year structural guarantee
- 12 month service warranty
- Downlights throughout home
- Bushfire provision
- Opti-Comm connection

## **Andrew King**

andrewk@homebuyers.com.au 0414 552 192



## 131 751 | HOMEBUYERS.COM.AU

ner of the land to advertise the land as part of the price specified. The price does not include transfer duty, settlement costs, community infrastructure levies imposed or any other fees or disbursements associated