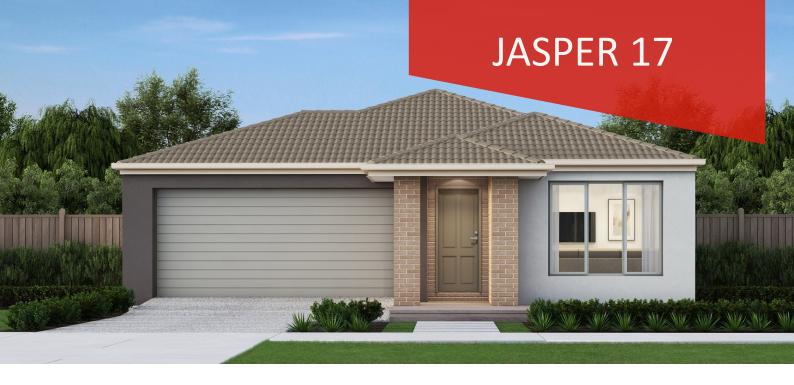

Coridale, Lara

Lot 229 - 271m<sup>2</sup>



## **SPECIAL FEATURES**

- Quality floor coverings throughout
- Stylish blinds
- Flyscreens
- Westinghouse stainless steel appliances
- Overhead cupboards to kitchen
- Exposed aggregate driveway
- 20mm category 1 Caesarstone to kitchen
- 25 year structural guarantee
- 12 month service warranty
- Downlights throughout home
- Bushfire provision
- Opti-Comm connection

## **Andrew King**

andrewk@homebuyers.com.au 0414 552 192



## 131 751 | HOMEBUYERS.COM.AU

ner of the land to advertise the land as part of the price specified. The price does not include transfer duty, settlement costs, community infrastructure levies imposed or any other fees or disbursements associated