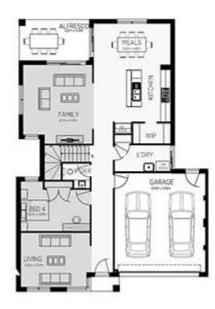

## \$637,967

House name: SAVANA 28 Lot Number: 141 Lot Size: 576

4 🛏 2 📥 2 🦚

House and Land Package includes:

- Price includes 24k BE OUR GUEST promo spend
- 25 Year Structural Guarantee
- Carpets and tiles throughout
- 2590mm high ceilings
- Brickwork above all windows and doors to ground floor
- Automated LED Downlights to main living areas as per plan
- 20mm stone benchtops to the kitchen, bathroom and ensuite
- 900mm European SMEG appliances
- 600mm European SMEG dishwasher
- Panel Lift COLORBOND Garage door with 3 remotes
- Tiled shower bases to all showers