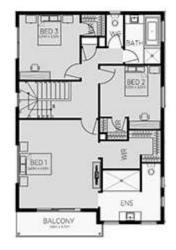

## \$637,967

House name: SAVANA 28 Lot Number: 141 Lot Size: 576

4 🛏 2 📥 2 🦚

House and Land Package includes:

- Price includes 24k BE OUR GUEST promo spend
- 25 Year Structural Guarantee
- Carpets and tiles throughout
- 2590mm high ceilings
- Brickwork above all windows and doors to ground floor
- Automated LED Downlights to main living areas as per plan
- 20mm stone benchtops to the kitchen, bathroom and ensuite
- 900mm European SMEG appliances
- 600mm European SMEG dishwasher
- Panel Lift COLORBOND Garage door with 3 remotes
- Tiled shower bases to all showers