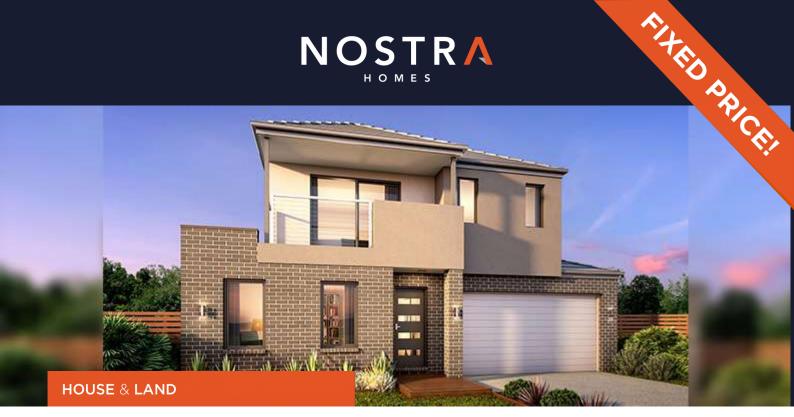

CORIDALE ESTATE - LARA

## \$637,967

House name: SAVANA 28 Lot Number: 141 Lot Size: 576

4 🛏 2 📥 2 🦚

House and Land Package includes:

- Price includes 24k BE OUR GUEST promo spend
- 25 Year Structural Guarantee
- Carpets and tiles throughout
- 2590mm high ceilings
- Brickwork above all windows and doors to ground floor
- Automated LED Downlights to main living areas as per plan
- 20mm stone benchtops to the kitchen, bathroom and ensuite
- 900mm European SMEG appliances
- 600mm European SMEG dishwasher
- Panel Lift COLORBOND Garage door with 3 remotes
- Tiled shower bases to all showers