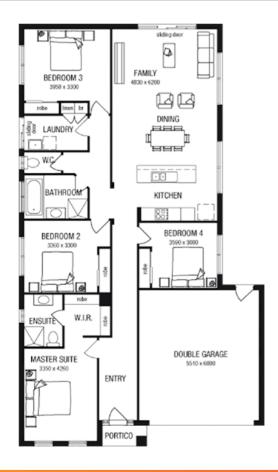

## metricon

\$467,695\*

LOT 325, BRISBANE ROAD **CORIDALE ESTATE** LARA

**DELTA 21 (LIMITED EDITION)** HARCREST FACADE

BLOCK SIZE | 350M<sup>2</sup>

## PACKAGE INCLUDES:

THE DELTA 21 (LIMITED EDITION) WITH HARCREST FACADE BUILT TO OUR **INDUSTRY LEADING BASE** SPECIFICATIONS AND LAND, PLUS:

- √ 20mm stone benchtop to Kitchen
- √ Large 900mm wide stainless steel appliances
- ✓ Laminate overhead kitchen cupboards (2)
- ✓ Gas ducted heating
- ✓ Remote control garage door
- ✓ Concrete driveway and path (up to 35m2)
- √ BAL 12.5 requirements<sup>^</sup>
- ✓ Fibre optic package
- ✓ Lifetime structural guarantee#
- ✓ Floor Coverings