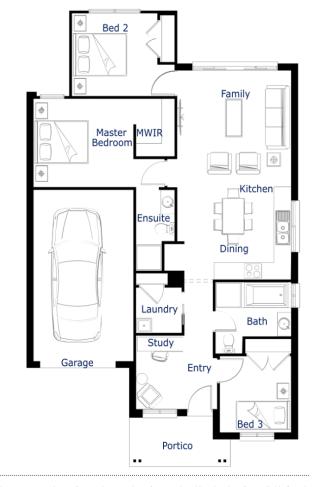

## **House & Land Package**

\$367,900\*



Leo<sub>13</sub>



## Lot 227 Colmar Street LARA

Lot Size: 231m<sup>2</sup> Ferndale facade

## Fixed Price Package Inclusions

- Fixed price site costs
- **Guaranteed Site Start**
- Euro stainless steel cooktop & oven
- Gas ducted heating
- Estate covenants





<sup>\*</sup>Terms & Conditions: Package price is based on standard home, standard façade unless specified, builder's preferred siting and current promotion. Refer to sales consultant for actual working drawings for available façade options and inclusions. Pricing may vary due to actual loand availability. Porter Davis reserves the right to change prices without notice. Fixed price packages are subject to developer's design review panel for final approval. First Home Buyer price less First Home Owner Grant subject to SRO eligibility criteria. If required via a town planning permit, client must provide landscaping and fencing etc at their own cost. Photos for illustration purposes only and include examples of upgrades not included in the package price. Refer to working drawings. Guarant