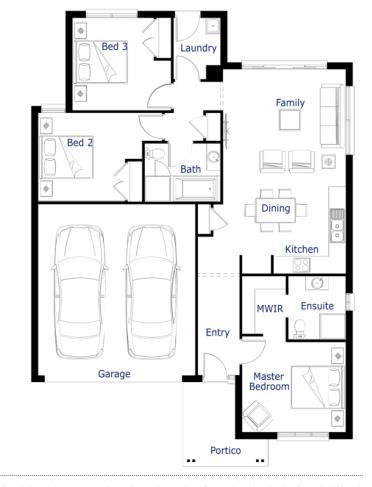

## House & Land Package \$399,900\*



## Jura16

3 1 2 2 2

## Lot 335 Colmar Drive LARA

Lot Size: 275m<sup>2</sup> Griffith facade

## Fixed Price Package Inclusions

- Fixed price site costs
- Guaranteed Site Start
- Euro stainless steel cooktop & oven
- Gas ducted heating
- Estate covenants





\*Terms & Conditions: Package price is based on standard home, standard façade unless specified, builder's preferred siting and current promotion. Refer to sales consultant for actual working drawings for available façade options and inclusions. Pricing may vary due to actual land availability. Porter Davis reserves the right to change prices without notice. Fixed price packages are subject to developer's design review panel for final approval. First Home Buyer price less First Home Dwner Grant subject to SRO eligibility criteria. If required via a town planning permit, client must provide landscaping and fencing et act their own cost. Photos for illustration purposes only and include examples of upgrades not included in the package price. Refer to working drawings. Guaranteed site sta