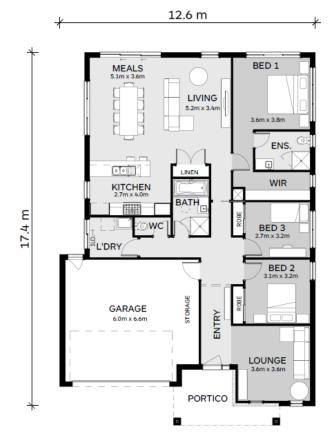

## Carisbrook206

Focus

Lot 310 Lubec Street

3 🛏 2 🚿 2 🖨

House Size: 22.2SQ Lot Size: 392m<sup>2</sup>