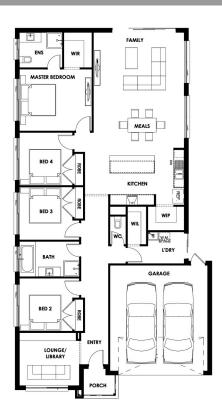

Coridale Estate Lot 309 Lubec Street, Lara

\$499,500

Newbury 22 Newhaven facade