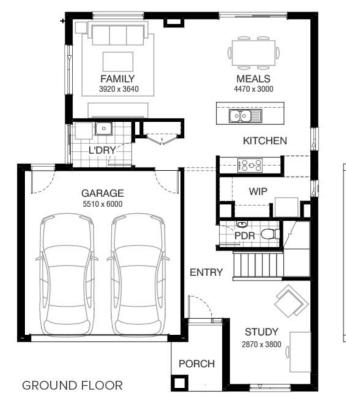

#### Andre 235 CONDOR FACADE Lot 325 Lubec Street, Lara (Coridale )

- Site Costs Including Rock Assurance
- Council and Developer Requirements
- 12 Month Price Freeze With Option To Extend
- Quality Assured With Our 30-Year Structural Guarantee and 15-Month Maintenance Pledge
- Multiple Floorplans and Facade Options Available
- Style Your Home With Expert Interior Designers At Our Edge Selection Studio