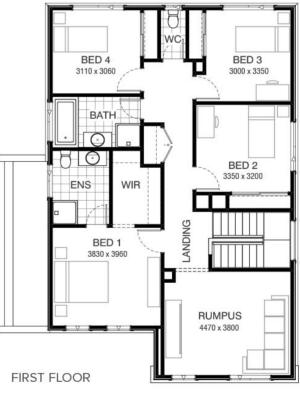

#### Andre 235 CONDOR FACADE Lot 325 Lubec Street, Lara (Coridale )

- Site Costs Including Rock Assurance
- Council and Developer Requirements
- 12 Month Price Freeze With Option To Extend
- Quality Assured With Our 30-Year Structural Guarantee and 15-Month Maintenance Pledge
- Multiple Floorplans and Facade Options Available
- Style Your Home With Expert Interior Designers At Our Edge Selection Studio