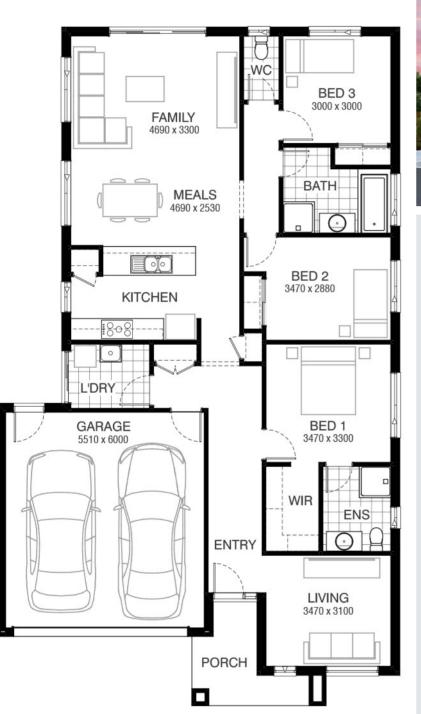

## Chatfield 178 DRYSDALE FACADE Lot 309 Lubec Street, Lara (Coridale )

- Site Costs Including Rock Assurance
- Council and Developer Requirements
- 12 Month Price Freeze With Option To Extend
- Quality Assured With Our 30-Year Structural Guarantee and 15-Month Maintenance Pledge
- Multiple Floorplans and Facade Options Available
- Style Your Home With Expert Interior Designers At Our Edge Selection Studio