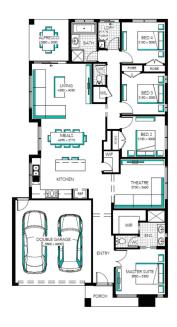

## Edgewood 23 MK2

Lot 307 (350m<sup>2</sup>) Coridale , LARA

## EasyLiving Inclusions##:

- ✓ FIXED PRICE SITE COSTS AND CONNECTIONS
- ✓ DEVELOPER AND COUNCIL REQUIREMENTS
- ✓ ONLY 2K DEPOSIT UNTIL SLAB STAGE^^
- ✓ FLOORING THROUGHOUT
- ✓ 20MM CAESARSTONE BENCHTOP WITH 16MM SHADOWLINE TO KITCHEN
- ✓ GLASS SPLASH BACK TO KITCHEN
- ✓ STAINLESS STEEL DISHWASHER
- LAMINATE LAUNDRY CABINETRY AND STAINLESS STEEL TROUGH
- WHITE LED DOWNLIGHTS TO ENTRY AND LIVING AREAS
- $\sqrt{}$  ADDITIONAL DOUBLE POWER POINTS TO THE HOME
- ✓ ADDITIONAL TELEVISION POINT/S
- TOWEL RAIL OR RING AND TOILET ROLL HOLDERS
- ✓ 6 STAR ENERGY RATING