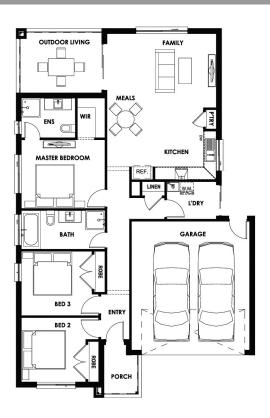

Coridale Estate Lot 306 Lubec Street, Lara

\$475,200

Thornbury 18 Elliston facade