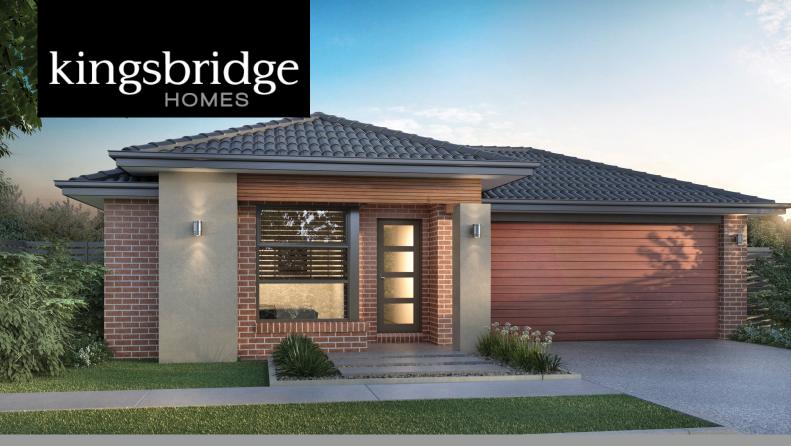

Coridale Estate Lot 306 Lubec Street, Lara

\$475,200

Thornbury 18 Elliston facade

## **PACKAGE INCLUSIONS\***

- ✓ Site cost allowance
- ✓ 20 mm stone to ensuite/bathroom vanity benchtop and kitchen benchtop
- ✓ High ceiling 2590mm
- ✓ Driveway included
- √ 900mm kitchen appliances and dishwasher included
- ✓ Flyscreen to all openable windows
- ✓ Heating and cooling included
- ✓ Lighting pack included