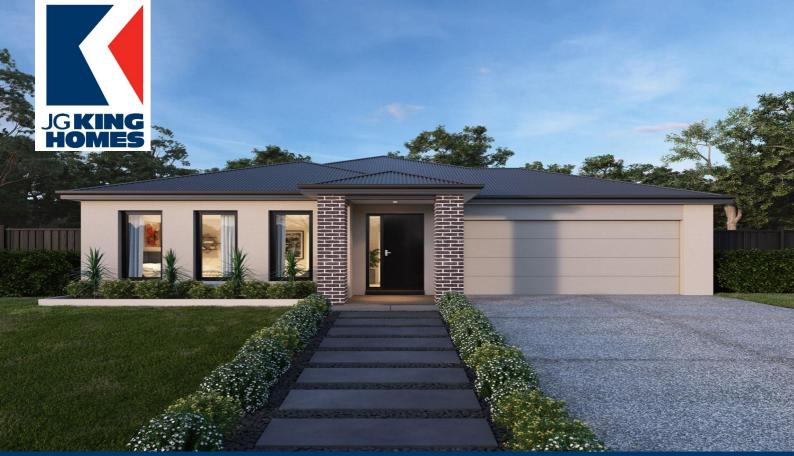

## Alpha - Windsor 205 Lot 307 Lubec Street, Lara 3212 🛌 3.0 📁 2.0 🚘 Double 🕋 22.0sq 🛽 350m2

#### Inclusions:

**Spacious Meals and Family Area** 900mm Westinghouse Rangehood & Upright Cooker **Gas Ducted Heating** Solar Hot Water System **Overhead Cupboard to Kitchen Double Vanity to Ensuite Professional Colour Consultation** Sectional Garage Door Alfresco **Colorbond Roof** 6 Star Energy Rating **Bushfire Attack Level 12.5 Included** BlueScope Steel House Frame 50 Year Structural Guarantee Exposed Aggregate Driveway Allowance (30m2) **NBN Fibre Package Floor Coverings** 