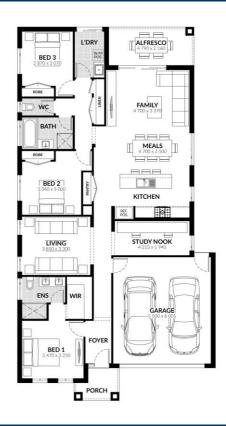

## Alpha - Windsor 205 Lot 307 Lubec Street, Lara 3212 🛌 3.0 📁 2.0 🚘 Double 🕋 22.0sq 🛽 350m2

#### Inclusions:

**Spacious Meals and Family Area** 900mm Westinghouse Rangehood & Upright Cooker **Gas Ducted Heating** Solar Hot Water System **Overhead Cupboard to Kitchen Double Vanity to Ensuite Professional Colour Consultation** Sectional Garage Door Alfresco **Colorbond Roof** 6 Star Energy Rating **Bushfire Attack Level 12.5 Included** BlueScope Steel House Frame 50 Year Structural Guarantee Exposed Aggregate Driveway Allowance (30m2) **NBN Fibre Package Floor Coverings** 