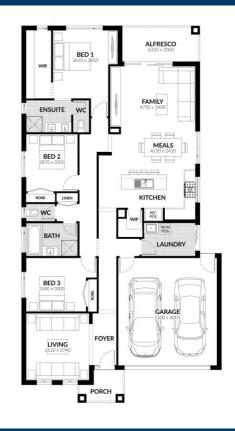

Alpha - Franklin 205

Lot 309 Lubec Street, Lara 3212

△ 3.0 ← 2.0 ← Double ← 22.1sq ☐ 350m2

**FROM** 

\$502,473\*

## Inclusions:

Spacious Meals and Family Area 900mm Westinghouse Rangehood & Upright Cooker **Gas Ducted Heating** Solar Hot Water System Overhead Cupboard to Kitchen **Double Vanity to Ensuite Professional Colour Consultation** Sectional Garage Door Alfresco **Colorbond Roof** 6 Star Energy Rating **Bushfire Attack Level 12.5 Included** BlueScope Steel House Frame 50 Year Structural Guarantee Exposed Aggregate Driveway Allowance (30m2) **NBN** Fibre Package Floor Coverings