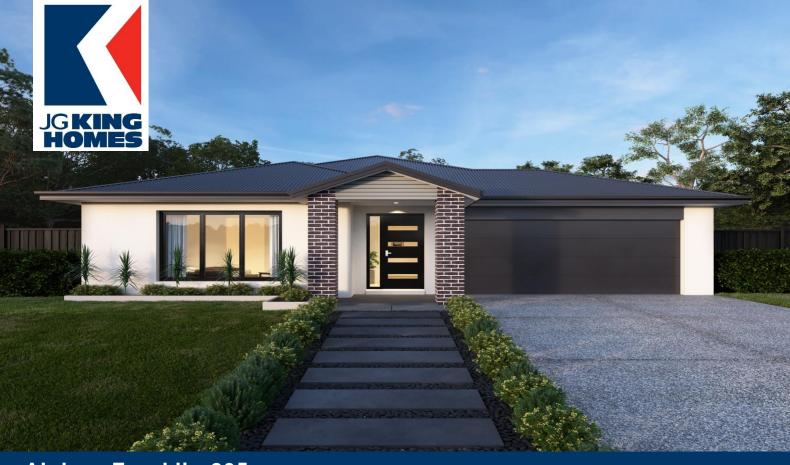

Alpha - Franklin 205

Lot 309 Lubec Street, Lara 3212

△ 3.0 ← 2.0 ← Double ← 22.1sq ☐ 350m2

**FROM** 

\$502,473\*

## Inclusions:

Spacious Meals and Family Area 900mm Westinghouse Rangehood & Upright Cooker **Gas Ducted Heating** Solar Hot Water System Overhead Cupboard to Kitchen **Double Vanity to Ensuite Professional Colour Consultation** Sectional Garage Door Alfresco **Colorbond Roof** 6 Star Energy Rating **Bushfire Attack Level 12.5 Included** BlueScope Steel House Frame 50 Year Structural Guarantee Exposed Aggregate Driveway Allowance (30m2) **NBN** Fibre Package Floor Coverings