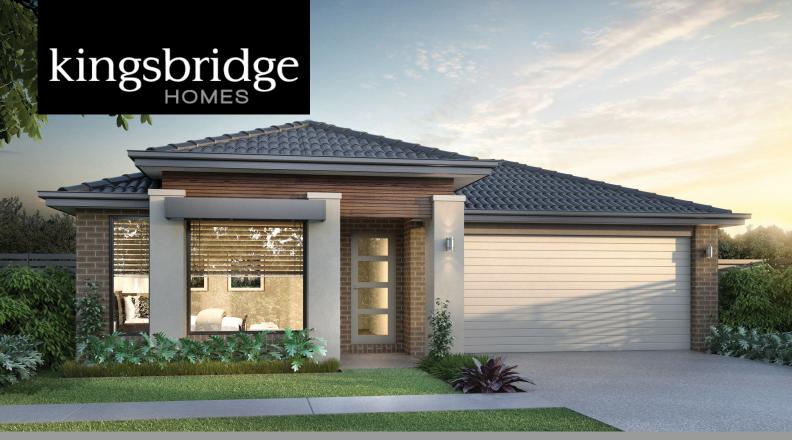

Coridale Estate Lot 307 Lubec Street, Larc Lot size: 12.5m x 28m 350m²

### Rochester 22 Lorne facade



#### **PACKAGE INCLUSIONS\***

- $\checkmark$  Site cost allowance
- ✓ 20 mm stone to ensuite/bathroom vanity benchtop and kitchen benchtop
- ✓ High ceiling 2590mm
- ✓ Driveway included
- ✓ 900mm kitchen appliances and dishwasher included
- ✓ Flyscreen to all openable windows
- ✓ Heating and cooling included
- Lighting pack included

# \$502,000



## For all enquiries contact: Clare Lander on 0427 052 208 clander@kingsbridge.com.au

### kingsbridge.com.au 1800 897 876

Please refer to the Sales Consultant for floorplans and further product details. Package current as at 2/04/2020. Package price based on standard floorplan, builder's nominated façade and builder's preferred siting. Al