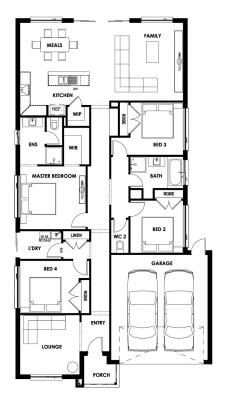

Coridale Estate Lot 307 Lubec Street, Larc Lot size: 12.5m x 28m 350m²

#### **PACKAGE INCLUSIONS\***

- $\checkmark$  Site cost allowance
- ✓ 20 mm stone to ensuite/bathroom vanity benchtop and kitchen benchtop
- ✓ High ceiling 2590mm
- ✓ Driveway included
- ✓ 900mm kitchen appliances and dishwasher included
- ✓ Flyscreen to all openable windows
- ✓ Heating and cooling included
- Lighting pack included