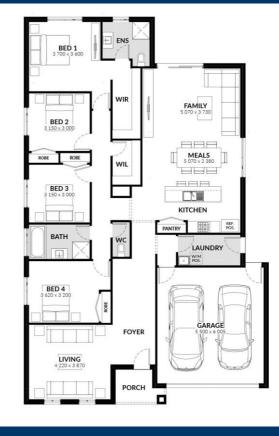

**Up - Coral 221** 

Lot 310 Lubec Street, Lara 3212

4.0 ← 2.0 ← Double ← 23.8sq ☐ 392m2

**FROM** \$479,900\*

## Inclusions:

Spacious Meals and Family Area Stainless Steel 600mm Appliances Solar Hot Water System Chrome finish leversets Sectional Garage Door **Colorbond Roof** 6 Star Energy Rating **Bushfire Attack Level 12.5 Included** Bluescope Steel House Frame 50 Year Structural Guarantee