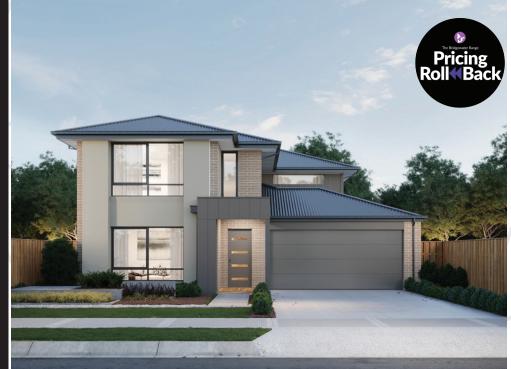

## HOUSE & LAND PACKAGE

Style and functionality
Extensive range of luxury standard inclusions

\$616,470

## Newport 361

Lot: 343 Brisbane Rd, Lara Estate: Coridale Block size: 512m<sup>2</sup> Title Exp: September 2021 House Size: 36.14sq