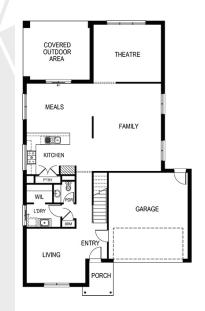

## Package Includes:

- Tiles and Carpet throughout
- Developers Guidelines
- Fixed Site Costs
- Colorbond<sup>®</sup> roof
- 900mm freestanding oven
- 900mm Stainless Steel Canopy Rangehood
- Overhead Cabinets to the Kitchen
- Soft Close hinged doors and drawers
- Ducted Heating
- 6-star energy rating on BEST orientation

📥 2 🚗 2 🛏 16.0m

- 5

🚯 bridgewater

www.fairhavenhomes.com.au

**Nathan Schlink** t: 0413 515 919 e: nschlink@fairhavenhomes.com.au Geelong

, VIC

mages are for illustration purposes only, driveway, landscaping, external lighting, furniture, window furnishings, & porch deck are not included. All pricing is based on our standard inclusions and site start within 6 months for Elegance & 12 months for sim licity and Bridgewater from the initial deposit date. Siting of the House is at the discretion of the Builder. The Builder reserves the right to withdraw or amend prices, inclusions, & special offers without notice. House & Land sold separately, & pricing ma ary due to land availability. Price does not include; not limited to: transfer duty, stating duty, settlement costs or any other fees associated with the land settlement. It is the Purchasers responsibility to make independent enquiries into restrictions on the roperty in relation to MCPs, Developer Guidelines, Covenants, Building Envelopes, POS & Estate Eng, and to confirm land prices & availability. Hore does not include; not usits requirements where applicable & are subject to Developers design panel for final approval & may need to be mirrored or altered to comply. The Purchaser are altered to comply. The Purchaser are altered to upgrade faque should a imilar façade be built/submitted within proximity & additional cost may apply. For full details please contact one of our New Home Consultants. Fairhaven Homes Pty Ltd. CDB-U 48497 PRICE EFFECTIVE: 24/05/2020