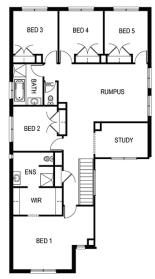

## Package Includes:

- Tiles and Carpet throughout
- Developers Guidelines
- Fixed Site Costs
- Colorbond<sup>®</sup> roof
- 900mm freestanding oven
- 900mm Stainless Steel Canopy Rangehood
- Overhead Cabinets to the Kitchen
- Soft Close hinged doors and drawers
- Ducted Heating
- 6-star energy rating on BEST orientation

📥 2 🚗 2 🛏 16.0m

- 5

🚯 bridgewater

www.fairhavenhomes.com.au

**Nathan Schlink** t: 0413 515 919 e: nschlink@fairhavenhomes.com.au Geelong

, VIC

mages are for illustration purposes only, driveway, landscaping, external lighting, furniture, window furnishings, & porch deck are not included. All pricing is based on our standard inclusions and site start within 6 months for Elegance & 12 months for sim licity and Bridgewater from the initial deposit date. Siting of the House is at the discretion of the Builder. The Builder reserves the right to withdraw or amend prices, inclusions, & special offers without notice. House & Land sold separately, & pricing ma ary due to land availability. Price does not include; not limited to: transfer duty, stating duty, settlement costs or any other fees associated with the land settlement. It is the Purchasers responsibility to make independent enquiries into restrictions on the roperty in relation to MCPs, Developer Guidelines, Covenants, Building Envelopes, POS & Estate Eng, and to confirm land prices & availability. Hore does not include; not usits requirements where applicable & are subject to Developers design panel for final approval & may need to be mirrored or altered to comply. The Purchaser are altered to comply. The Purchaser are altered to upgrade faque should a imilar façade be built/submitted within proximity & additional cost may apply. For full details please contact one of our New Home Consultants. Fairhaven Homes Pty Ltd. CDB-U 48497 PRICE EFFECTIVE: 24/05/2020