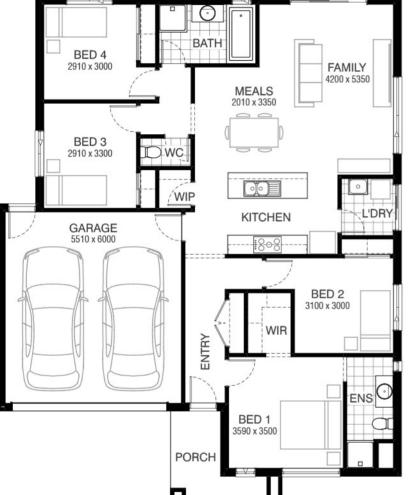

## Cooper 172 DRYSDALE FACADE Lot 336 Colmar Drive , Lara (Coridale )

- Site Costs Including Rock Assurance
- Council and Developer Requirements
- 12 Month Price Freeze With Option To Extend
- Quality Assured With Our 30-Year Structural Guarantee and 15-Month Maintenance Pledge
- Multiple Floorplans and Facade Options Available
- Style Your Home With Expert Interior Designers At Our Edge Selection Studio