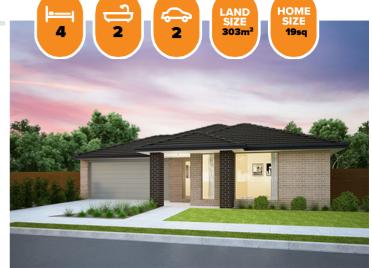

## Cooper 172 DRYSDALE FACADE Lot 336 Colmar Drive , Lara (Coridale )

- Site Costs Including Rock Assurance
- Council and Developer Requirements
- 12 Month Price Freeze With Option To Extend
- Quality Assured With Our 30-Year Structural Guarantee and 15-Month Maintenance Pledge
- Multiple Floorplans and Facade Options Available
- Style Your Home With Expert Interior Designers At Our Edge Selection Studio