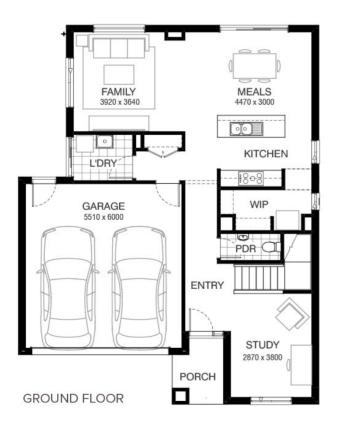

## Andre 235 MATISSE FACADE Lot 336 Colmar Drive , Lara (Coridale )

- Site Costs Including Rock Assurance
- Council and Developer Requirements
- 12 Month Price Freeze With Option To Extend
- Quality Assured With Our 30-Year Structural Guarantee and 15-Month Maintenance Pledge
- Multiple Floorplans and Facade Options Available
- Style Your Home With Expert Interior
   Designers At Our Edge Selection Studio