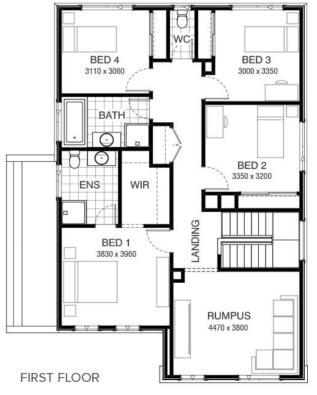

## Andre 235 MATISSE FACADE Lot 336 Colmar Drive , Lara (Coridale )

- Site Costs Including Rock Assurance
- Council and Developer Requirements
- 12 Month Price Freeze With Option To Extend
- Quality Assured With Our 30-Year Structural Guarantee and 15-Month Maintenance Pledge
- Multiple Floorplans and Facade Options Available
- Style Your Home With Expert Interior
   Designers At Our Edge Selection Studio