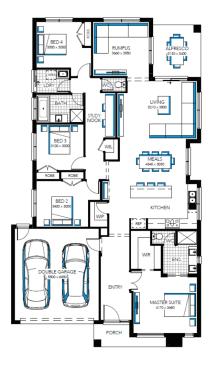

- √ FIXED PRICE SITE COSTS AND CONNECTIONS
- DEVELOPER AND COUNCIL REQUIREMENTS
- √ CERAMIC TILES OR LAMINATE TIMBER AND CARPET
- 20MM CAESARSTONE BENCHTOPS TO KITCHEN, ENSUITE & BATHROOM
- √ 40MM CAESARSTONE EDGE WITH END PANELS TO ISLAND BENCH IN DOUBLE STOREY HOMES
- √ CLEAR GLASS SPLASH BACK
- ▼ TECHNIKA STAINLESS STEEL DISHWASHER
- √ FEATURE STAIRCASE BALUSTRADE
- √ 2110MM HIGH ALUMINIUM ENTERTAINER STACKER DOOR AND/OR ADDITIONAL ALUMINIUM SLIDING DOOR TO ALFRESCO
- √ ALARM SYSTEM WITH MOTION DETECTORS
- REMOTE CONTROLLED GARAGE DOOR WITH THREE TRANSMITTERS
- √ COLORCOTE METAL ROOF TO SINGLE STOREY HOMES

## **Amberley 25 MK2**







Lot 450 (448m2) Coridale, LARA



## FOR ENQUIRIES CONTACT:

Customer Enquiry Team: 13 27 67 | w: carlislehomes.com.au
Or explore our Virtual Tours of our Display Homes from the comfort of your couch!





\*Fixed Price current as of 02/09/2020.Pricing based on developer engineering plans & plan of subdivision. Hebel homes may be smaller than dimensions shown on the floorplan due the external wall thickness, see working drawings for Hebel home dimensions. Confirm land prices and availability prior to purchase. Community Infrastructure Levy & Asset Protection not included in pricing and must be arranged directly by client with developer (where applicable). Subject to developer & council approval. Package Price does not include any costs associated with Developer's Corner Façade treatment requirements (which will be priced