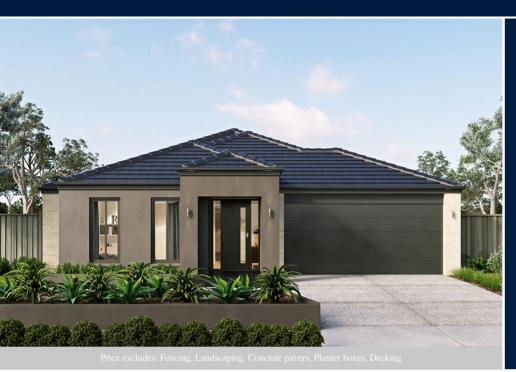

## metricon

\$569,991

LOT 455, CORIDALE **BOULEVARD** CORIDALE ESTATE IARA

WHITELEY 25MK2 **ASPIRE FACADE** 

BLOCK SIZE | 512M<sup>2</sup>

PORTICO

## PACKAGE INCLUDES:

THE WHITELEY 25MK2 WITH ASPIRE **FACADE BUILT TO OUR INDUSTRY** LEADING BASE SPECIFICATIONS AND LAND, PLUS:

- √ Lifetime structural guarantee#
- √ 20mm stone benchtop to Kitchen
- ✓ Large 900mm wide stainless steel appliances
- √ Laminate overhead kitchen cupboards (2)
- ✓ Concrete driveway and path (up to 35m2)
- ✓ BAL 12.5 requirements<sup>^</sup>
- √ Fibre optic package
- ✓ Choice of stylish basins to ensuite/bathroom
- ✓ Laminate timber flooring to entry, dining, kitchen & family areas^
- Carpet to all remaining areas (excluding wet areas)^
- Personalised colour selection with an interior designer
- 3 coat paint system to walls and ceiling