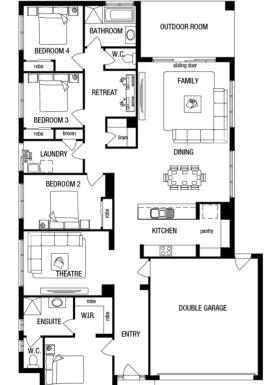

## metricon

\$569,991

LOT 455, CORIDALE **BOULEVARD** CORIDALE ESTATE IARA

WHITELEY 25MK2 **ASPIRE FACADE** 

BLOCK SIZE | 512M<sup>2</sup>

PORTICO

## PACKAGE INCLUDES:

THE WHITELEY 25MK2 WITH ASPIRE **FACADE BUILT TO OUR INDUSTRY** LEADING BASE SPECIFICATIONS AND LAND, PLUS:

- √ Lifetime structural guarantee#
- √ 20mm stone benchtop to Kitchen
- ✓ Large 900mm wide stainless steel appliances
- √ Laminate overhead kitchen cupboards (2)
- ✓ Concrete driveway and path (up to 35m2)
- ✓ BAL 12.5 requirements<sup>^</sup>
- √ Fibre optic package
- ✓ Choice of stylish basins to ensuite/bathroom
- ✓ Laminate timber flooring to entry, dining, kitchen & family areas^
- Carpet to all remaining areas (excluding wet areas)^
- Personalised colour selection with an interior designer
- 3 coat paint system to walls and ceiling