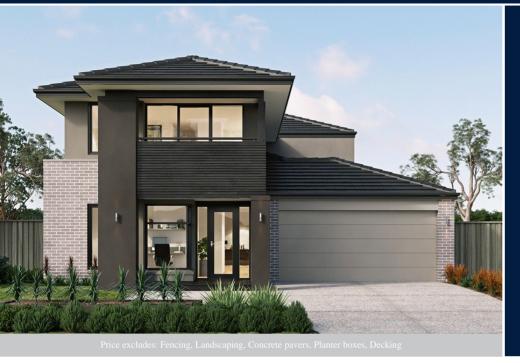

#### ADAN 26 COMO FACADE

BLOCK SIZE | 576M<sup>2</sup>

#### PACKAGE INCLUDES:

THE ADAN 26 WITH COMO FACADE BUILT TO OUR INDUSTRY LEADING BASE SPECIFICATIONS AND LAND, PLUS:

- ✓ Lifetime structural guarantee#
- ✓ 20mm stone benchtop to Kitchen
- ✓ Large 900mm wide stainless steel appliances
- Laminate overhead kitchen cupboards (2 sets)
- ✓ 2550mm high ceilings to ground floor, 2440mm to first floor
- ✓ Concrete driveway and path (up to 35m2)
- ✓ BAL 12.5 requirements^
- ✓ Fibre optic package
- ✓ Tiled shower base to bathroom and ensuite
- ✓ Floor Coverings throughout
- ✓ Stone Benchtops to kitchen, ensuite and bathroom
- Personalised colour selection with an interior designer
- ✓ Stunning Facade included