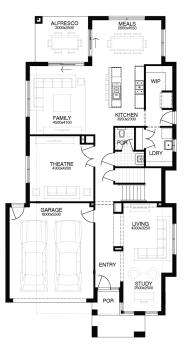

#### FLOOR PLAN: LEOPOLD 38\_360 FACADE: KEMBLA

#### 2 🚄 2 3 38sq 📋

For enquiries please contact: Bruno Esposti 0435219103 Simonds.com.au

Geelong

**GEELONG VIC 3220** bruno.esposti@simonds.com.au

All Fixed Price Home and Land packages are subject to Developer and Council approval and is based on Simonds standard floor plan with preferred siting (without alterations). Package Price does not include stamp duty, government, legal or bank charges. Community Infrastructure Levy and Asset Protection Permit are not included in pricing and is to be arranged by the client directly with the Developer (if applicable). Any alterations may incur additional charges. Confirm land price and availability prior to purchase. Simods reserves the right to withdraw or amend pricing, inclusions and promotion at any time without notice. Please refer to the terms and conditions at www.simonds.com.au/terms-and-conditions. This package applies to VIC Range range only. Please speak with your sales consultant for further details. Pricing is current at 07/09/2021.