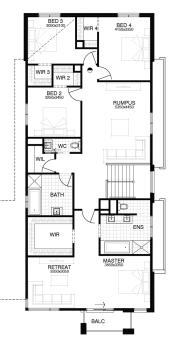

#### FLOOR PLAN: LEOPOLD 38\_360 FACADE: KEMBLA

#### 2 🚄 2 3 38sq 📋

For enquiries please contact: Bruno Esposti 0435219103 Simonds.com.au

Geelong

**GEELONG VIC 3220** bruno.esposti@simonds.com.au

All Fixed Price Home and Land packages are subject to Developer and Council approval and is based on Simonds standard floor plan with preferred siting (without alterations). Package Price does not include stamp duty, government, legal or bank charges. Community Infrastructure Levy and Asset Protection Permit are not included in pricing and is to be arranged by the client directly with the Developer (if applicable). Any alterations may incur additional charges. Confirm land price and availability prior to purchase. Simods reserves the right to withdraw or amend pricing, inclusions and promotion at any time without notice. Please refer to the terms and conditions at www.simonds.com.au/terms-and-conditions. This package applies to VIC Range range only. Please speak with your sales consultant for further details. Pricing is current at 07/09/2021.