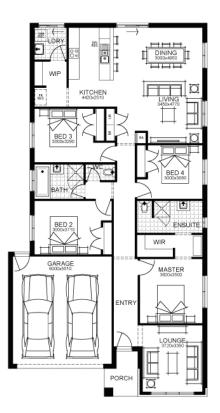

oor plan with preferred siting (without alterations). Package Price does not include stamp duty, government, legal or bank charges. Community Infrastructure Levy and Asset Protection Permit are not included in pricing and is to be arranged by the client directly with the Developer (if applicable). Any alterations may incur additional charges. Confirm land price and availability prior to purchase. Simods reserves the right to withdraw or amend pricing, inclusions and promotion at any time without notice. Please refer to the terms and conditions at www.simonds.com.au/terms-and-conditions. This package applies to VIC Metro range only. Please speak with your sales consultant for further details. Pricing is current at 07/09/2021.

FLOOR PLAN: EMERSON 22\_205 FACADE: MET

## 4 4 2 🍝 2 2 22sq 📋