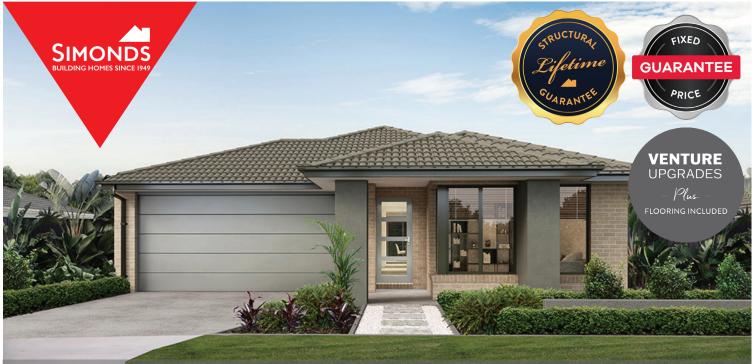

## HOME AND LAND

iscaping, lei ultant for fi ade. Pl

LOT 822, CORIDALE ESTATE, LARA (400M2)

## **FIXED PRICE** 542,600

FIRST HOME OWNERS PRICE \$522.600

## PACKAGE INCLUSIONS:

- DEVELOPER & COUNCIL REQS
- FLOORING THROUGHOUT
- ▼ 20MM CAESARSTONE BENCHTOP TO **KITCHEN**
- OVERHEAD CUPBOARDS TO KITCHEN
- 20 LED DOWNLIGHTS
- BRICKWORK OVER WINDOWS
- 900MM APPLIANCES
- DISHWASHER
- 2590 CEILING HEIGHTS
- ▼ REMOTE TO GARAGE DOOR

## 4 4 2 🍝 2 2 22sq 📋