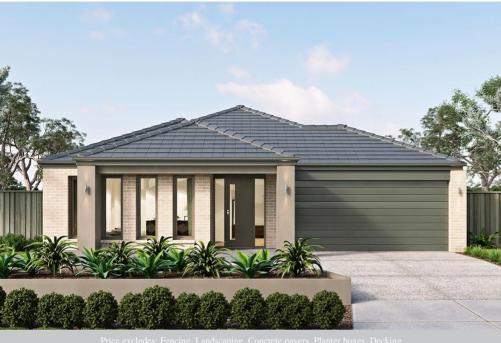

## metricon

\$564,347\*

LOT 820, LEAFY STREET CORIDALE ESTATE LARA

AMIRA 22A HARCREST FACADE

BLOCK SIZE | 400M<sup>2</sup>