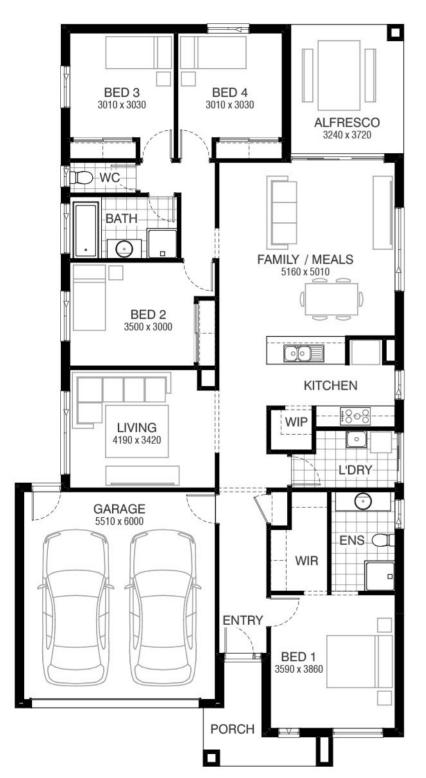

## Patterson 208 WOODLAND FACADE Lot 832 Leafy Street , Lara (Coridale )

- Site Costs Including Rock Assurance
- Council and Developer Requirements
- 12 Month Price Freeze With Option To Extend
- Quality Assured With Our 30-Year Structural Guarantee and 15-Month Maintenance Pledge
- Multiple Floorplans and Facade Options Available
- Style Your Home With Expert Interior Designers At Our Edge Selection Studio