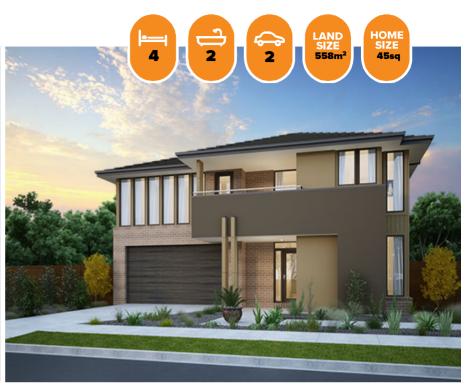

## Pearce 418 RAINFOREST FACADE Lot 818 Leafy Street , Lara (Coridale)

- Site Costs Including Rock Assurance •
- **Council and Developer Requirements** .
- 12 Month Price Freeze With Option To . Extend
- Quality Assured With Our 30-Year • Structural Guarantee and 15-Month Maintenance Pledge
- Multiple Floorplans and Facade Options • Available
- Style Your Home With Expert Interior . Designers At Our Edge Selection Studio