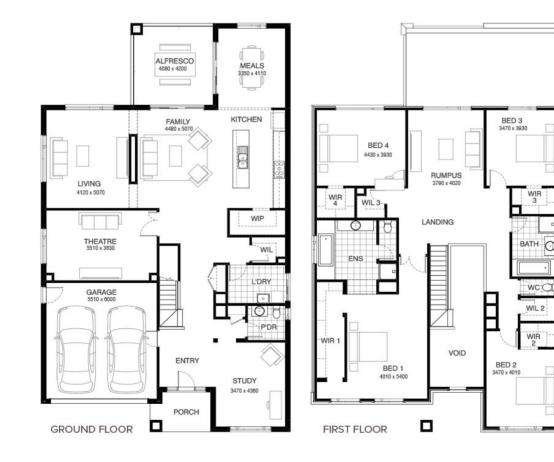

## Pearce 418 RAINFOREST FACADE Lot 818 Leafy Street , Lara (Coridale)

- Site Costs Including Rock Assurance •
- **Council and Developer Requirements** .
- 12 Month Price Freeze With Option To . Extend
- Quality Assured With Our 30-Year • Structural Guarantee and 15-Month Maintenance Pledge
- Multiple Floorplans and Facade Options • Available
- Style Your Home With Expert Interior . Designers At Our Edge Selection Studio