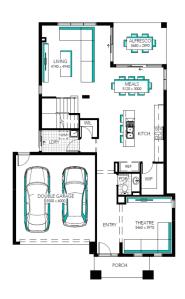

**Highview 31** 







Lot 753 (448m2) Coridale, LARA

## EasyLiving Inclusions##:

- FIXED PRICE SITE COSTS AND CONNECTIONS
- √ DEVELOPER AND COUNCIL REQUIREMENTS
- √ FLOORING THROUGHOUT
- 20MM CAESARSTONE BENCHTOP TO KITCHEN
- 900MM WIDE UPRIGHT COOKER AND RANGEHOOD
- √ LAMINATE LAUNDRY CABINETRY AND STAINLESS-STEEL TROUGH
- √ ADDITIONAL DOWNLIGHTS
- ADDITIONAL DOUBLE POWER POINTS TO THE
- √ ADDITIONAL TELEVISION POINT/S
- TOWEL RAIL OR RING AND TOILET ROLL HOLDERS
- √ GARAGE DOOR ACCESS
- √ 6 STAR ENERGY RATING







## FOR ENQUIRIES CONTACT:

Mark Sinnott 0459 928 141 | w: easylivingbycarlisle.com.au Or explore our Virtual Tours of our Display Homes from the comfort of your couch!



Fixed Price current as of 02/09/2021. Fixed Pricing based on developer engineering plans & plan of subdivision. Hebel homes may be smaller than dimensions shown on the floorplan due the external wall thickness; see working drawings for Hebel home dimensions. Confirm land prices and availability prior to purchase. Subject to developer and council approval. Price does not include any stamp duty, government, legal or bank charges. Alterations may incur additional charges. Carlisle reserves the right to withdraw or amend pricing, inclusions and promo without notice. Bushfire (BAL) requirements will be credited back to t