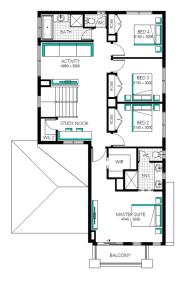

**Highview 31** 







Lot 753 (448m2) Coridale, LARA

## EasyLiving Inclusions##:

- FIXED PRICE SITE COSTS AND CONNECTIONS
- √ DEVELOPER AND COUNCIL REQUIREMENTS
- √ FLOORING THROUGHOUT
- 20MM CAESARSTONE BENCHTOP TO KITCHEN
- 900MM WIDE UPRIGHT COOKER AND RANGEHOOD
- √ LAMINATE LAUNDRY CABINETRY AND STAINLESS-STEEL TROUGH
- √ ADDITIONAL DOWNLIGHTS
- ADDITIONAL DOUBLE POWER POINTS TO THE
- √ ADDITIONAL TELEVISION POINT/S
- TOWEL RAIL OR RING AND TOILET ROLL HOLDERS
- √ GARAGE DOOR ACCESS
- √ 6 STAR ENERGY RATING







## FOR ENQUIRIES CONTACT:

Mark Sinnott 0459 928 141 | w: easylivingbycarlisle.com.au Or explore our Virtual Tours of our Display Homes from the comfort of your couch!



Fixed Price current as of 02/09/2021. Fixed Pricing based on developer engineering plans & plan of subdivision. Hebel homes may be smaller than dimensions shown on the floorplan due the external wall thickness; see working drawings for Hebel home dimensions. Confirm land prices and availability prior to purchase. Subject to developer and council approval. Price does not include any stamp duty, government, legal or bank charges. Alterations may incur additional charges. Carlisle reserves the right to withdraw or amend pricing, inclusions and promo without notice. Bushfire (BAL) requirements will be credited back to the