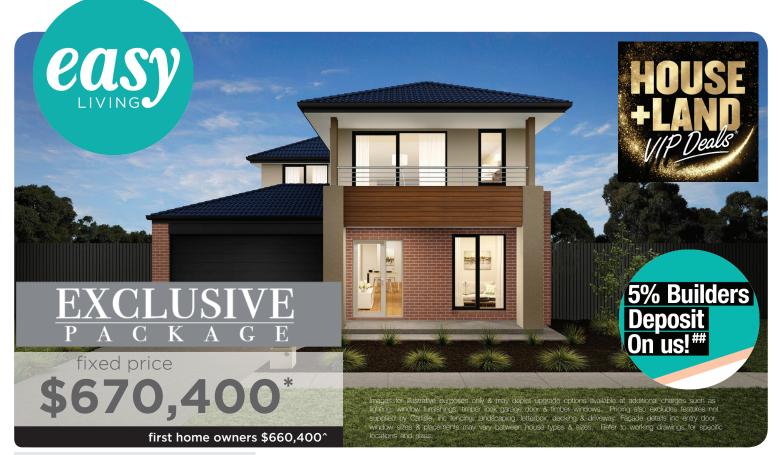

**Highview 31** 

Lot 753 (448m2) Coridale, LARA

## EasyLiving Inclusions##:

- FIXED PRICE SITE COSTS AND CONNECTIONS
- √ DEVELOPER AND COUNCIL REQUIREMENTS
- √ FLOORING THROUGHOUT
- 20MM CAESARSTONE BENCHTOP TO KITCHEN
- 900MM WIDE UPRIGHT COOKER AND RANGEHOOD
- √ LAMINATE LAUNDRY CABINETRY AND STAINLESS-STEEL TROUGH
- √ ADDITIONAL DOWNLIGHTS
- ADDITIONAL DOUBLE POWER POINTS TO THE
- √ ADDITIONAL TELEVISION POINT/S
- TOWEL RAIL OR RING AND TOILET ROLL HOLDERS
- √ GARAGE DOOR ACCESS
- √ 6 STAR ENERGY RATING