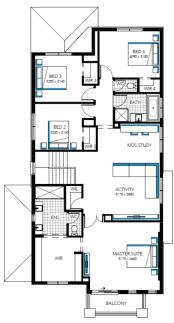

- √ FIXED PRICE SITE COSTS AND CONNECTIONS
- ▼ DEVELOPER AND COUNCIL REQUIREMENTS
- √ DOUBLE GLAZING TO WINDOWS
- √ CERAMIC TILES OR LAMINATE TIMBER AND CARPET
- DELUXE ELECTRICAL PACK INC. LED DOWNLIGHTS
- 20MM CAESARSTONE BENCHTOPS TO KITCHEN, ENSUITE & BATHROOM
- 40MM CAESARSTONE EDGE TO ISLAND BENCHTOP WITH WATERFALL END PANELS IN DOUBLE STOREY HOMES
- LUXURIOUS SILK FINISH TO KITCHEN CUPBOARDS
- √ CLEAR GLASS SPLASH BACK
- √ FEATURE STAIRCASE BALUSTRADE
- √ 2110MM HIGH ALUMINIUM ENTERTAINER STACKER DOOR AND/OR ADDITIONAL ALUMINIUM SLIDING DOOR TO ALFRESCO
- √ ALARM SYSTEM WITH MOTION DETECTORS
- √ TIMBER LOOK GARAGE DOOR
- √ FLAT ROOF TILES

## Illawarra Grand 36 MK2







Lot 754 (400m²) Coridale, LARA





## FOR ENQUIRIES CONTACT:

Lisa Jarrett 0408053623 | w: carlislehomes.com.au Open 7 days a week 11am - 5pm 12 - 14 Irvine Rise WERRIBEE 3030





\*Fixed Price current as of 02/09/2021. Pricing based on developer engineering plans & plan of subdivision. Hebel homes may be smaller than dimensions shown on the floorplan due the external wall thickness, see working drawings for Hebel home dimensions. Confirm land prices & availability prior to purchase. Community Infrastructure Levy & Asset Protection not included in pricing and must be arranged directly by client with developer (where applicable). Subject to developer & council approval. Package Price does not include any costs associated with Developer's Corner Facade treatment requirements (which will be priced by Carlisle Homes by way o