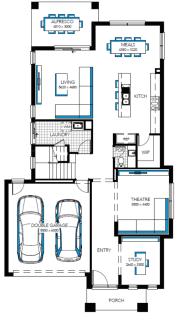

- √ FIXED PRICE SITE COSTS AND CONNECTIONS
- ▼ DEVELOPER AND COUNCIL REQUIREMENTS
- √ DOUBLE GLAZING TO WINDOWS
- √ CERAMIC TILES OR LAMINATE TIMBER AND CARPET
- DELUXE ELECTRICAL PACK INC. LED DOWNLIGHTS
- 20MM CAESARSTONE BENCHTOPS TO KITCHEN, ENSUITE & BATHROOM
- 40MM CAESARSTONE EDGE TO ISLAND BENCHTOP WITH WATERFALL END PANELS IN DOUBLE STOREY HOMES
- LUXURIOUS SILK FINISH TO KITCHEN CUPBOARDS
- √ CLEAR GLASS SPLASH BACK
- √ FEATURE STAIRCASE BALUSTRADE
- √ 2110MM HIGH ALUMINIUM ENTERTAINER STACKER DOOR AND/OR ADDITIONAL ALUMINIUM SLIDING DOOR TO ALFRESCO
- √ ALARM SYSTEM WITH MOTION DETECTORS
- √ TIMBER LOOK GARAGE DOOR
- √ FLAT ROOF TILES

## Illawarra Grand 36 MK2







Lot 754 (400m²) Coridale, LARA





## FOR ENQUIRIES CONTACT:

Lisa Jarrett 0408053623 | w: carlislehomes.com.au Open 7 days a week 11am - 5pm 12 - 14 Irvine Rise WERRIBEE 3030





\*Fixed Price current as of 02/09/2021. Pricing based on developer engineering plans & plan of subdivision. Hebel homes may be smaller than dimensions shown on the floorplan due the external wall thickness, see working drawings for Hebel home dimensions. Confirm land prices & availability prior to purchase. Community Infrastructure Levy & Asset Protection not included in pricing and must be arranged directly by client with developer (where applicable). Subject to developer & council approval. Package Price does not include any costs associated with Developer's Corner Facade treatment requirements (which will be priced by Carlisle Homes by way