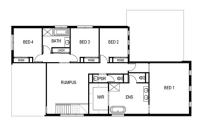

Lot: 953 Native Street, Lara

Estate: Coridale Block Size: 684m2 Title Exp: June 2023 House Size: 40.98sq

- \$10,000 colour selection voucher
- Fixed site costs
- · Developers guidelines
- Feature front door
- · Motorised sectional overhead garage door
- · Floor coverings throughout
- · Colorbond® roof
- · Square set cornice
- · High ceilings
- · 40mm reconstituted stone benchtops to kitchen
- 20mm reconstituted stone benchtops to ensuite, bathroom and laundry
- · Soft closing cabinetry doors and drawers
- · Upright cooker, rangehood and dishwasher by Electrolux
- · Floor to ceiling tiles in bathrooms and toilets
- · 6 star energy efficiency rating to all orientations of the home