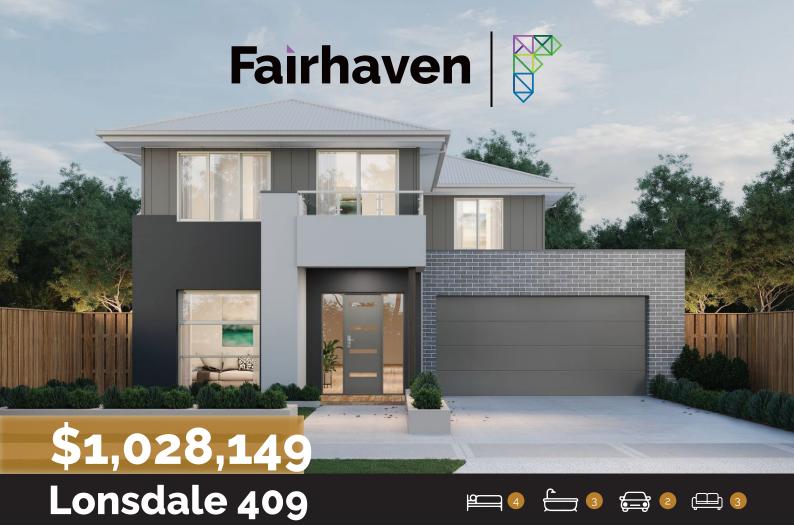

Lot: 953 Native Street, Lara

Estate: Coridale Block Size: 684m2 Title Exp: June 2023 House Size: 40.98sq

- \$10,000 colour selection voucher
- Fixed site costs
- · Developers guidelines
- Feature front door
- · Motorised sectional overhead garage door
- · Floor coverings throughout
- · Colorbond® roof
- · Square set cornice
- · High ceilings
- · 40mm reconstituted stone benchtops to kitchen
- 20mm reconstituted stone benchtops to ensuite, bathroom and laundry
- · Soft closing cabinetry doors and drawers
- · Upright cooker, rangehood and dishwasher by Electrolux
- · Floor to ceiling tiles in bathrooms and toilets
- · 6 star energy efficiency rating to all orientations of the home