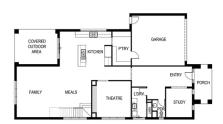

Lot: 953 Native Street, Lara

Estate: Coridale Block Size: 684m2 Title Exp: June 2023 House Size: 40.98sq

- \$10,000 colour selection voucher
- Fixed site costs
- · Developers guidelines
- Feature front door
- · Motorised sectional overhead garage door
- · Floor coverings throughout
- · Colorbond® roof
- · Square set cornice
- · High ceilings
- · 40mm reconstituted stone benchtops to kitchen
- 20mm reconstituted stone benchtops to ensuite, bathroom and laundry
- · Soft closing cabinetry doors and drawers
- · Upright cooker, rangehood and dishwasher by Electrolux
- · Floor to ceiling tiles in bathrooms and toilets
- · 6 star energy efficiency rating to all orientations of the home