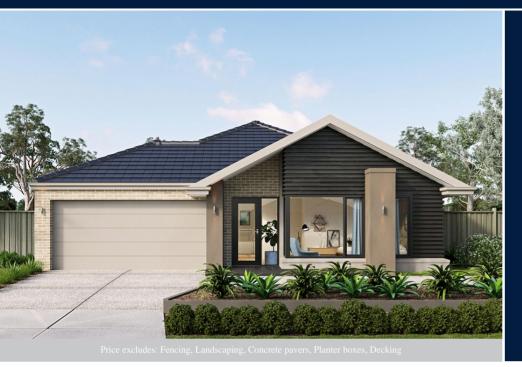

## metricon

\$733,128<sup>\*</sup>

LOT 942 HOMESTEAD DRIVE CORIDALE ESTATE LARA

AMIRA 25S (LIMITED EDITION) PEAK FACADE BLOCK SIZE | 512M<sup>2</sup>

## PACKAGE INCLUDES:

THE AMIRA 25S (LIMITED EDITION) WITH PEAK FACADE BUILT TO OUR INDUSTRY LEADING BASE SPECIFICATIONS AND LAND, PLUS:

- $\checkmark$  20mm stone benchtop to Kitchen
- ✓ Large 900mm wide stainless steel appliances
- Laminate overhead kitchen cupboards (2 sets)
- ✓ Gas ducted heating
- ✓ Fibre optic package
- ✓ Lifetime structural guarantee#
- Carpet to all remaining areas (category 1)
  Timber laminate flooring to entry,
  - kitchen, family and dining areas (category 1)