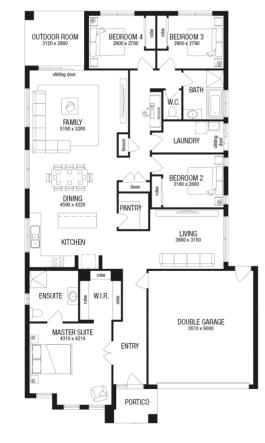

## metricon

\$733,128<sup>\*</sup>

LOT 942 HOMESTEAD DRIVE CORIDALE ESTATE LARA

AMIRA 25S (LIMITED EDITION) PEAK FACADE BLOCK SIZE | 512M<sup>2</sup>

## PACKAGE INCLUDES:

THE AMIRA 25S (LIMITED EDITION) WITH PEAK FACADE BUILT TO OUR INDUSTRY LEADING BASE SPECIFICATIONS AND LAND, PLUS:

- $\checkmark$  20mm stone benchtop to Kitchen
- ✓ Large 900mm wide stainless steel appliances
- Laminate overhead kitchen cupboards (2 sets)
- ✓ Gas ducted heating
- ✓ Fibre optic package
- ✓ Lifetime structural guarantee#
- Carpet to all remaining areas (category 1)
  Timber laminate flooring to entry,
  - kitchen, family and dining areas (category 1)