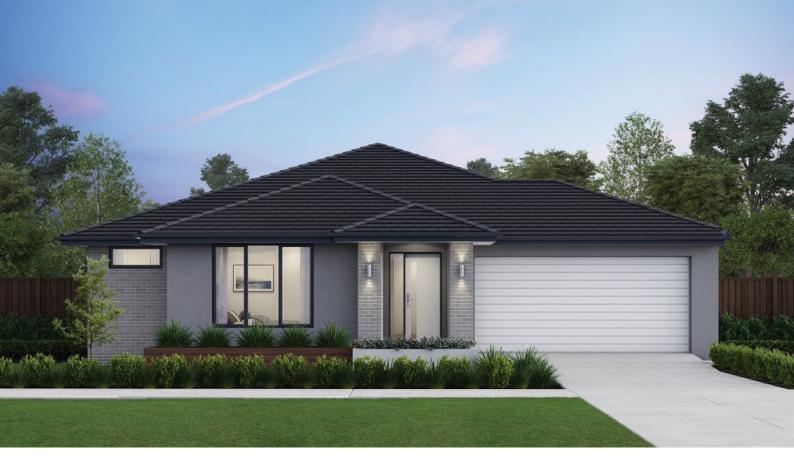

## Barcelona 28

Lot 902 Homestead Drive, Lara

Land Size: 513m<sup>2</sup>

- Double glazing (including sliding doors)
- Quality floor coverings throughout
- 2550mm high ceilings to ground floor
- LED downlights to entry, kitchen and living
- Soft closers to Kitchen, Laundry vanity drawers and doors
- ILVE 900mm wide oven, cooktop and rangehood
- 40mm Caesarstone kitchen benchtops
- 20mm Caesarstone to bathroom benchtops
- Quality Caroma basins and tapware
- Overhead cupboards adjacent to rangehood
- Double garage with camera and app control
- 25 Year Structural Guarantee & 12 Month Maintenance
- **Opticomm Connection**