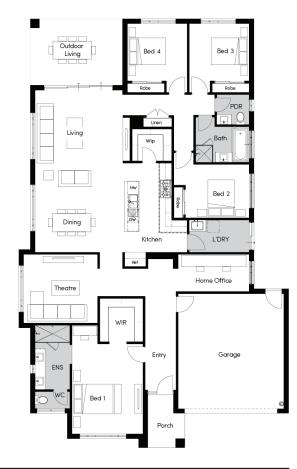

## Barcelona 28

Lot 902 Homestead Drive, Lara

Land Size: 513m<sup>2</sup>

- Double glazing (including sliding doors)
- Quality floor coverings throughout
- 2550mm high ceilings to ground floor
- LED downlights to entry, kitchen and living
- Soft closers to Kitchen, Laundry vanity drawers and doors
- ILVE 900mm wide oven, cooktop and rangehood
- 40mm Caesarstone kitchen benchtops
- 20mm Caesarstone to bathroom benchtops
- Quality Caroma basins and tapware
- Overhead cupboards adjacent to rangehood
- Double garage with camera and app control
- 25 Year Structural Guarantee & 12 Month Maintenance
- **Opticomm Connection**