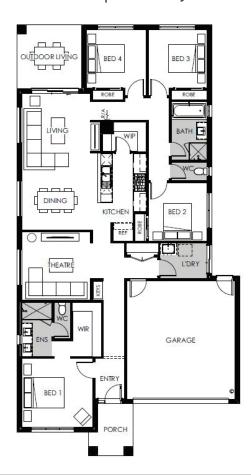

## Barcelona 23

Lot 902 Homestead Drive, Lara

Land Size: 513m<sup>2</sup>

- Double glazing (including sliding doors)
- Quality floor coverings throughout
- 2550mm high ceilings to ground floor
- LED downlights to entry, kitchen and living
- Soft closers to Kitchen, Laundry vanity drawers and doors
- ILVE 900mm wide oven, cooktop and rangehood
- 40mm Caesarstone kitchen benchtops
- 20mm Caesarstone to bathroom benchtops
- Quality Caroma basins and tapware
- Overhead cupboards adjacent to rangehood
- Double garage with camera and app control
- 25 Year Structural Guarantee & 12 Month Maintenance
- **Opticomm Connection**