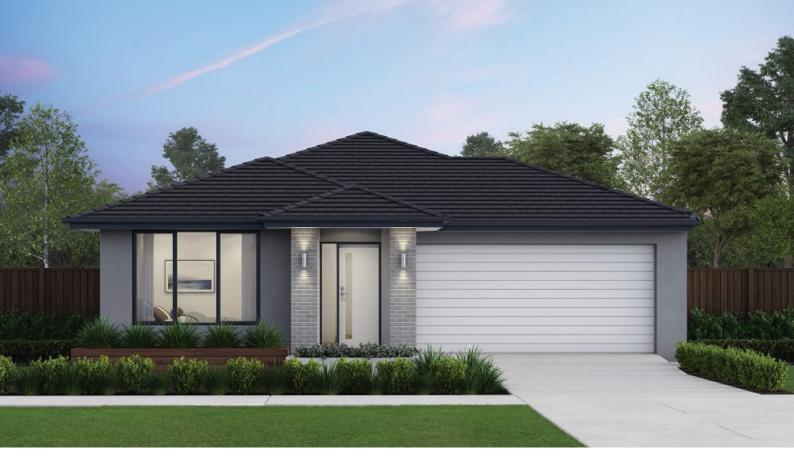

## Barcelona 23

Lot 902 Homestead Drive, Lara

Land Size: 513m<sup>2</sup>

- Double glazing (including sliding doors)
- Quality floor coverings throughout
- 2550mm high ceilings to ground floor
- LED downlights to entry, kitchen and living
- Soft closers to Kitchen, Laundry vanity drawers and doors
- ILVE 900mm wide oven, cooktop and rangehood
- 40mm Caesarstone kitchen benchtops
- 20mm Caesarstone to bathroom benchtops
- Quality Caroma basins and tapware
- Overhead cupboards adjacent to rangehood
- Double garage with camera and app control
- 25 Year Structural Guarantee & 12 Month Maintenance
- **Opticomm Connection**