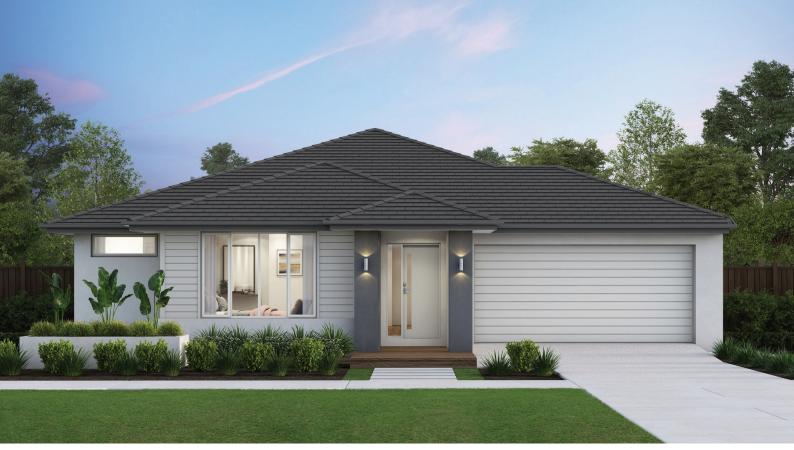

## Broadway 32

Lot 952 Native Street, Lara Land Size: 709m<sup>2</sup>

- Stunning façade included
- Double glazing
- · Westinghouse 600mm appliances
- · Quality Caroma basins and tapware
- · 2 coat Dulux paint to walls
- Fixed Site Costs included
- · Developer & council requirements
- Double garage with camera and app control
- 25 Year Structural Guarantee
- 12 Month Maintenance
- Opticomm Connection

## Fixed Price \$862,600

Call Dean Nutbean 0457 275 163 or email dnutbean@boutiquehomes.com.au boutiquehomes.com.au

Price based on home type and floorplan shown and on builder's preferred siting. Floorplan depicts a modern facade, modern facade shown and included in price. Image used is an artist impression for illustrative purposes only and shows 2550mm high ceilings plus decorative items not included in the price shown including path, fencing, landscaping, coach lights and furnishings. 'Fixed' pricing means that, subject to the terms of this disclaimer and any owner requested changes, the price advertised will be the price contained in the building contract entered into and this price will not change other than in accordance with the building dimensions may vary if actual site conditions differ to those shown in these developer supplied documents Block and building dimensions may vary from the illustration and the details shown. For more information on the pricing and specification of this home please contact a New Homes Consultant. ABN Group Victoria has permission of the owner of the land to advertise the land as part of the price does not include transfer duty, settlement costs, community infrastructure levies imposed or any other fees or disbursements associated with the settlement of the land.