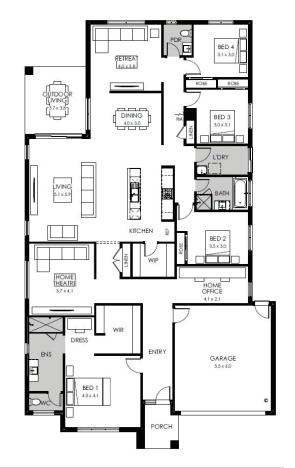

## Broadway 32

Lot 952 Native Street, Lara Land Size: 709m<sup>2</sup>

- Stunning façade included
- Double glazing
- · Westinghouse 600mm appliances
- · Quality Caroma basins and tapware
- · 2 coat Dulux paint to walls
- Fixed Site Costs included
- · Developer & council requirements
- Double garage with camera and app control
- 25 Year Structural Guarantee
- 12 Month Maintenance
- Opticomm Connection

## Fixed Price \$862,600

Call Dean Nutbean 0457 275 163 or email dnutbean@boutiquehomes.com.au boutiquehomes.com.au

Price based on home type and floorplan shown and on builder's preferred siting. Floorplan depicts a modern facade, modern facade shown and included in price. Image used is an artist impression for illustrative purposes only and shows 2550mm high ceilings plus decorative items not included in the price shown including path, fencing, landscaping, coach lights and furnishings. 'Fixed' pricing means that, subject to the terms of this disclaimer and any owner requested changes, the price advertised will be the price contained in the building contract entered into and this price will not change other than in accordance with the building dimensions may vary if actual site conditions differ to those shown in these developer supplied documents Block and building dimensions may vary from the illustration and the details shown. For more information on the pricing and specification of this home please contact a New Homes Consultant. ABN Group Victoria has permission of the owner of the land to advertise the land as part of the price does not include transfer duty, settlement costs, community infrastructure levies imposed or any other fees or disbursements associated with the settlement of the land.