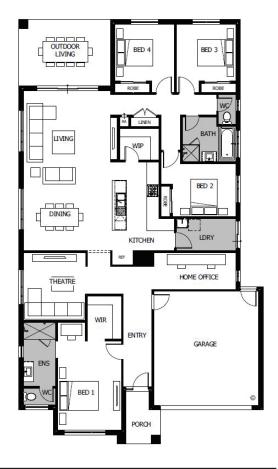

## Madison 27

Lot 953 Native Street, Lara Land Size: 684m<sup>2</sup>

- Stunning façade included
- Double glazing
- Westinghouse 600mm appliances
- Quality Caroma basins and tapware
- 2 coat Dulux paint to walls
- Fixed Site Costs included
- Developer & council requirements
- Double garage with camera and app control
- 25 Year Structural Guarantee
- 12 Month Maintenance
- **Opticomm Connection**