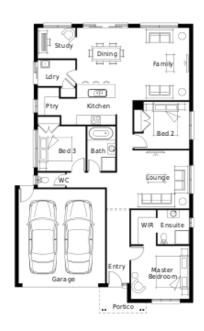

## Lamont19PX

4 1 2 2 2 1

Lot 956 Coromandel Drive LARA

Lot Size: 408m<sup>2</sup> East Valley facade