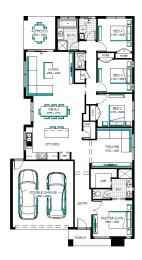

**Edgewood 23 MK2** 







Lot 941 (400m²) Coridale, LARA

## WOW Inclusions##:

- FIXED PRICE SITE COSTS AND CONNECTIONS
- √ DEVELOPER AND COUNCIL REQUIREMENTS
- YOUR CHOICE OF FACADE AT NO CHARGE
- √ FLOORING THROUGHOUT
- √ 20MM CAESARSTONE EDGE TO ISLAND
  BENCHTOPS TO KITCHEN
- √ TECHNIKA STAINLESS STEEL DISHWASHER
- √ GLASS SPLASHBACK
  - OVERHEAD CABINETS IN KITCHEN
- √ LAMINATE LAUNDRY CABINETRY AND STAINLESS-STEEL TROUGH
- √ 16 LED DOWNLIGHTS
- √ TOWEL RAIL OR RING AND TOILET ROLL
  HOLDERS
- 2110MM HIGH ALUMINIUM ENTERTAINER DOOR AND/OR ADDITIONAL ALUMINIUM SLIDING DOOR TO ALFRESCO
- √ ALARM SYSTEM
- √ 6 STAR ENERGY RATING





## FOR ENQUIRIES CONTACT:

Peter Stathopolous 0427 275 995 | w: easylivingbycarlisle.com.au

155 Patullos Rd LARA 3212



\*Fixed Price current as of 09/05/2022. Fixed Pricing based on developer engineering plans & plan of subdivision. Hebel homes may be smaller than dimensions shown on the floorplan due the external wall thickness; see working drawings for Hebel home dimensions. Confirm land prices and availability prior to purchase. Subject to developer and council approval. Price does not include any stamp duty, government, legal or bank charges. Alterations may incur additional charges. Carlisle reserves the right to withdraw or amend pricing, inclusions and promo without notice. Bushfire (BAL) requirements will be credited back to the client if Carlisle Homes receives confirmation